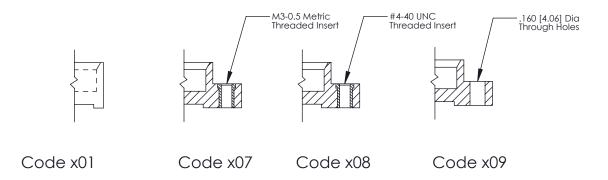

**Mounting Option** 

09-.160 (4.06) Dia. Mounting Holes

**Contact Detail** 

500-Wire Hole .050x.025(1.27x0.64) - Tail LG=.260(6.60) .100 [2.54] Contact Spacing x .300 [7.62] Row Spacing

0.600[15.24]

**See Accompanying Page for:** 