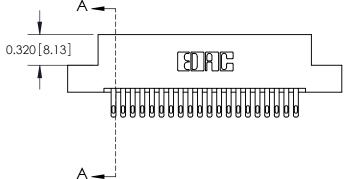

**SECTION A-A** 

THIS IS A C.A.D. GENERATED DRAWING
DO NOT MAKE MANUAL REVISIONS TO MASTER.

SSUE NUMBER

DRIGINAL

1

|  | 325 Card Edge Connector |                                                                                                                                                                                                 |          | ACAD REFERENCE NO. 325 ENG MASTER |         |           |  |
|--|-------------------------|-------------------------------------------------------------------------------------------------------------------------------------------------------------------------------------------------|----------|-----------------------------------|---------|-----------|--|
|  | Mounting Options        |                                                                                                                                                                                                 | DRAWN:   | J.LEE                             | DATE: O | CT. 06/09 |  |
|  |                         |                                                                                                                                                                                                 | CHECKED: |                                   | DATE:   |           |  |
|  | TORONTO, ONTARIO CANADA | THESE DRAWINGS AND SPECIFICATIONS ARE THE PROPERTY OF EDAC INC.,AND SHALL NOT BE REPRODUCED,OR COPIED OR USED AS THE BASIS FOR THE MANUFACTURE OR SALE OF APPARATUS WITHOUT WRITTEN PERMISSION. | SCALE:   | NTS                               | SHEET 2 | 2 OF 2    |  |
|  |                         |                                                                                                                                                                                                 | DRAWING  | NUMBER                            |         | ISSUE     |  |
|  |                         |                                                                                                                                                                                                 | 3        | 25 Assembly                       |         | 1         |  |