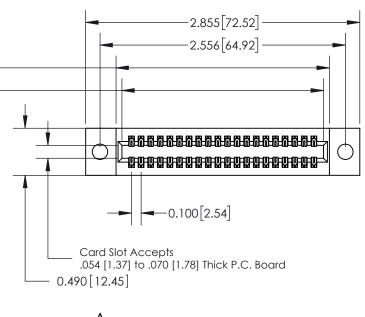

**Mounting Options** 

325 Card Edge Connector Part Number: 325-040-500-209

YOUR CONNECTION TO QUALITY & SERVICE

|   | ACAD REFERENCE NO | 325 ENG MASTER   |
|---|-------------------|------------------|
|   | DRAWN: J.LEE      | DATE: OCT. 06/09 |
|   | CHECKED:          | DATE:            |
|   | SCALE: NTS        | SHEET 1 OF 2     |
| D | DRAWING NUMBER    | ISSUE            |
|   | 325 Assembly      | 1                |