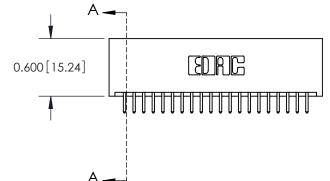

**Mounting Option** 01-No Mounting Lugs **Contact Detail** 

520-P.C. Tail .025 Sq.(0.64 Sq.) - Tail LG=.175(4.45) .100 [2.54] Contact Spacing x .300 [7.62] Row Spacing

0.600[15.24]

**See Accompanying Page for: Mounting Options** 

SECTION A-A

THIS IS A C.A.D. GENERATED DRAWING
DO NOT MAKE MANUAL REVISIONS TO MASTER.

SSUE NUMBER

DRIGINAL

1

|                  | 325 Card Edge Connector |                                                                  |          | ACAD REFERENCE NO. 325 ENG MASTER |           |        |  |
|------------------|-------------------------|------------------------------------------------------------------|----------|-----------------------------------|-----------|--------|--|
| Mounting Options |                         | DRAWN:                                                           | J.LEE    | DATE: O                           | CT. 06/09 |        |  |
|                  | Moorning Ophons         |                                                                  | CHECKED: |                                   | DATE:     |        |  |
|                  | TORONTO, ONTARIO CANADA | OR USED AS THE BASIS FOR THE<br>MANUFACTURE OR SALE OF APPARATUS | SCALE:   | NTS                               | SHEET 2   | 2 OF 2 |  |
|                  |                         |                                                                  | DRAWING  | NUMBER                            |           | ISSUE  |  |
|                  |                         |                                                                  | 3        | 25 Assembly                       |           | 1      |  |