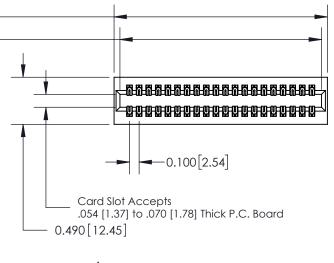

**Mounting Option** 01-No Mounting Lugs **Contact Detail** 

520-P.C. Tail .025 Sq.(0.64 Sq.) - Tail LG=.175(4.45) .100 [2.54] Contact Spacing x .300 [7.62] Row Spacing

0.600[15.24]

**See Accompanying Page for: Mounting Options** 