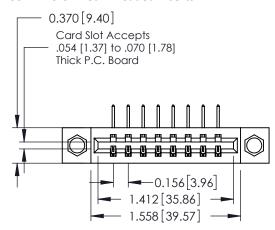

**Mounting Option** 

08-#4-40 Unified Threaded Inserts

**Contact Detail** 

558-90 Degree Bend (Code 541 Contacts)

.156 [3.96] Contact Spacing x .200 [5.08] Row Spacing

THIS IS A C.A.D. GENERATED DRAWING DO NOT MAKE MANUAL REVISIONS TO MASTER.

ISSUE NUMBER

ORIGINAL

1

**See Accompanying Pages for:** 

- **Contact Bend Details**
- **Mounting Options**

| 337 / 387 Series Card Edge Connector |
|--------------------------------------|
| Part Number: 337-008-558-608         |