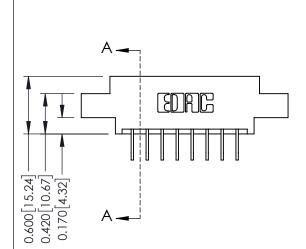

SECTION A-A

0.160 [4.06] Point of Contact Card Slot

0.330[8.38]

ISSUE NUMBER

ORIGINAL

1

| 337 / 387 Series Card Edge Connector<br>Contact Bend Detail |                                                                                                                                                                                                 | ACAD REFERENCE NO.            | 337 ENG MASTER |               |
|-------------------------------------------------------------|-------------------------------------------------------------------------------------------------------------------------------------------------------------------------------------------------|-------------------------------|----------------|---------------|
|                                                             |                                                                                                                                                                                                 | DRAWN: J.LEE DATE: OCT. 06/09 |                | T. 06/09      |
|                                                             |                                                                                                                                                                                                 | CHECKED:                      | DATE:          |               |
| TORONTO, ONTARIO CANADA                                     | THESE DRAWINGS AND SPECIFICATIONS ARE THE PROPERTY OF EDAC INC.,AND SHALL NOT BE REPRODUCED,OR COPIED OR USED AS THE BASIS FOR THE MANUFACTURE OR SALE OF APPARATUS WITHOUT WRITTEN PERMISSION. | SCALE: NTS                    | SHEET          | 2 <b>OF</b> 3 |
|                                                             |                                                                                                                                                                                                 | DRAWING NUMBER                |                | ISSUE         |
|                                                             |                                                                                                                                                                                                 | 337 Assembly                  |                | 1             |