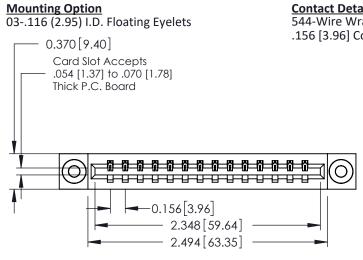

**See Accompanying Pages for:** 

**Mounting Options** 

**Contact Bend Details** 

**Contact Detail** THIS IS A C.A.D. GENERATED DRAWING

544-Wire Wrap .050x.025(1.27x0.64) - Tail LG=.750(19.05)po NOT MAKE MANUAL REVISIONS TO MASTER. .156 [3.96] Contact Spacing x .200 [5.08] Row Spacing