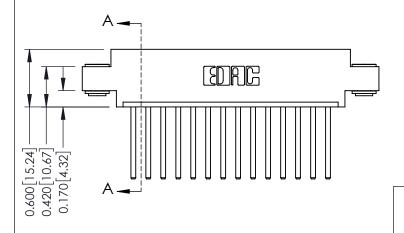

**See Accompanying Pages for:** 

**Mounting Options** 

**Contact Bend Details** 

**Contact Detail** THIS IS A C.A.D. GENERATED DRAWING

544-Wire Wrap .050x.025(1.27x0.64) - Tail LG=.750(19.05)po NOT MAKE MANUAL REVISIONS TO MASTER. .156 [3.96] Contact Spacing x .200 [5.08] Row Spacing

ISSUE NUMBER ORIGINAL

337 / 387 Series Card Edge Connector Part Number: 337-014-544-603

YOUR CONNECTION TO QUALITY & SERVICE

**EDAC INC** TORONTO, ONTARIO CANADA

THESE DRAWINGS AND SPECIFICATIONS ARE THE PROPERTY OF EDAC INC., AND SHALL NOT BE REPRODUCED, OR COPIED OR USED AS THE BASIS FOR THE MANUFACTURE OR SALE OF APPARATUS WITHOUT WRITTEN PERMISSION.