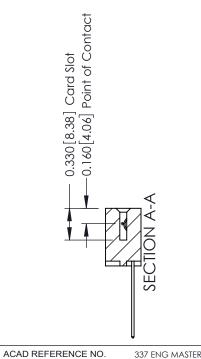

ISSUE NUMBER

ORIGINAL

1

| 337 / 387 Series Card Edge Connector<br>Contact Bend Detail           |                                                                                                                                                                                                  | ACAD REFERENCE NO.         | 337 ENG MASTER |               |
|-----------------------------------------------------------------------|--------------------------------------------------------------------------------------------------------------------------------------------------------------------------------------------------|----------------------------|----------------|---------------|
|                                                                       |                                                                                                                                                                                                  | DRAWN: J.LEE DATE: OCT. 06 |                | T. 06/09      |
|                                                                       |                                                                                                                                                                                                  | CHECKED:                   | DATE:          |               |
| EDAC INC TORONTO, ONTARIO CANADA YOUR CONNECTION TO QUALITY & SERVICE | THESE DRAWINGS AND SPECIFICATIONS ARE THE PROPERTY OF EDAC INC.,AND SHALL NOT BE REPRODUCED, OR COPIED OR USED AS THE BASIS FOR THE MANUFACTURE OR SALE OF APPARATUS WITHOUT WRITTEN PERMISSION. | SCALE: NTS                 | SHEET          | 2 <b>OF</b> 3 |
|                                                                       |                                                                                                                                                                                                  | DRAWING NUMBER             |                | ISSUE         |
|                                                                       |                                                                                                                                                                                                  | 337 Assembly               |                | 1             |