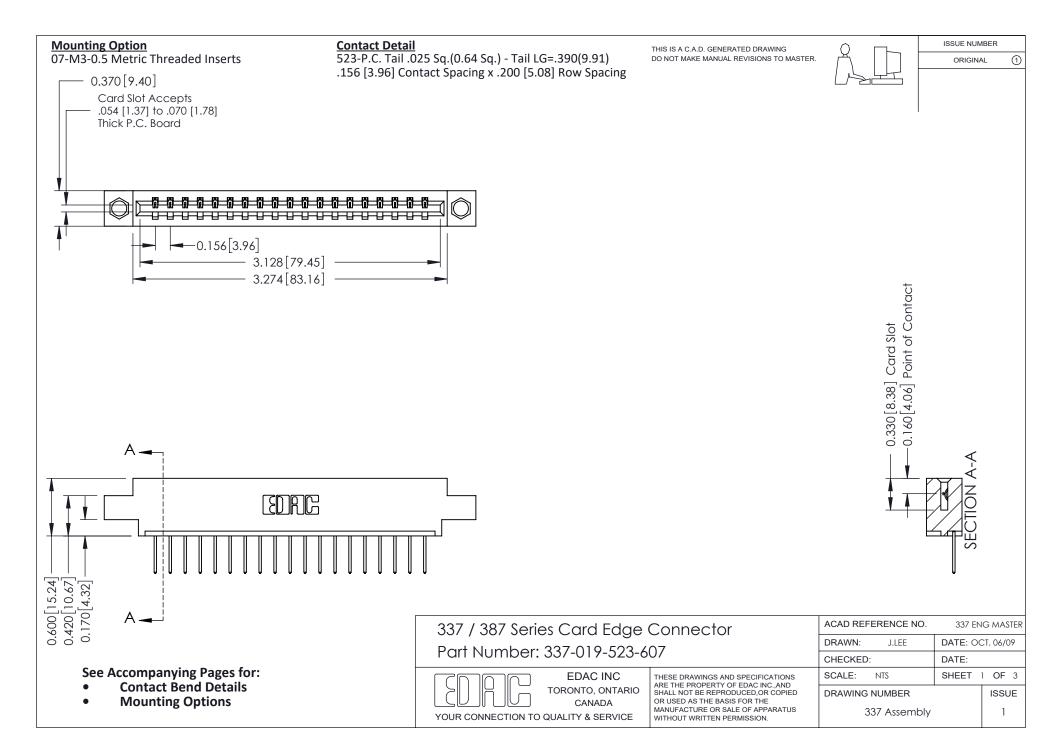

ISSUE NUMBER

ORIGINAL

1



| 337 / 387 Series Card Edge Connector<br>Contact Bend Detail           |                                                                                                                                                                                                  | ACAD REFERENCE NO. 337 E |                  | G MASTER      |
|-----------------------------------------------------------------------|--------------------------------------------------------------------------------------------------------------------------------------------------------------------------------------------------|--------------------------|------------------|---------------|
|                                                                       |