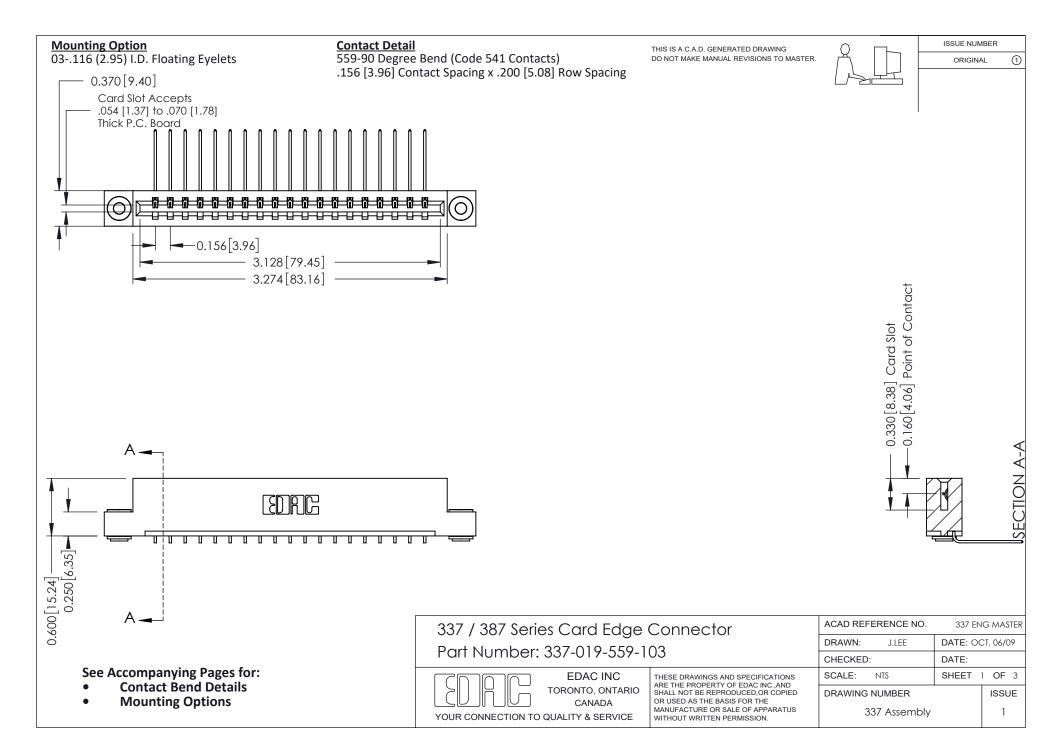

ISSUE NUMBER

ORIGINAL

1

| 337 / 387 Series Card Edge Connector<br>Contact Bend Detail           |                                                                                                                                                                                                  | ACAD REFERENCE NO. 337 E |                  | G MASTER      |
|-----------------------------------------------------------------------|--------------------------------------------------------------------------------------------------------------------------------------------------------------------------------------------------|--------------------------|------------------|---------------|
|                                                                       |                                                                                                                                                                                                  | DRAWN: J.LEE             | DATE: OCT. 06/09 |               |
|                                                                       |                                                                                                                                                                                                  | CHECKED: DATE:           |                  |               |
| EDAC INC TORONTO, ONTARIO CANADA YOUR CONNECTION TO QUALITY & SERVICE | THESE DRAWINGS AND SPECIFICATIONS ARE THE PROPERTY OF EDAC INC.,AND SHALL NOT BE REPRODUCED, OR COPIED OR USED AS THE BASIS FOR THE MANUFACTURE OR SALE OF APPARATUS WITHOUT WRITTEN PERMISSION. | SCALE: NTS               | SHEET            | 2 <b>OF</b> 3 |
|                                                                       |                                                                                                                                                                                                  | DRAWING NUMBER           |                  | ISSUE         |
|                                                                       |                                                                                                                                                                                                  | 337 Assembly             |                  | 1             |