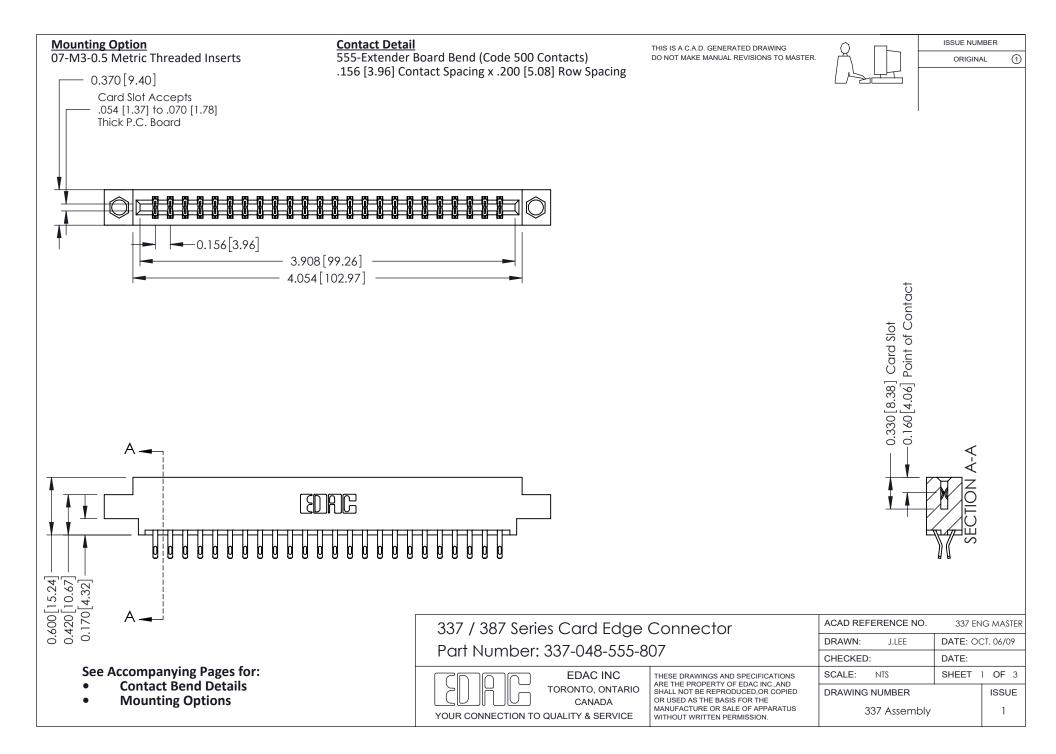

ISSUE NUMBER

ORIGINAL

1

| 337 / 387 Series Card Edge Connector<br>Contact Bend Detail           |                                                                                                                                                                                                  | ACAD REFERENCE NO. 337 E |                  | G MASTER      |
|-----------------------------------------------------------------------|--------------------------------------------------------------------------------------------------------------------------------------------------------------------------------------------------|--------------------------|------------------|---------------|
|                                                                       |                                                                                                                                                                                                  | DRAWN: J.LEE             | DATE: OCT. 06/09 |               |
|                                                                       |                                                                                                                                                                                                  | CHECKED: DATE:           |                  |               |
| EDAC INC TORONTO, ONTARIO CANADA YOUR CONNECTION TO QUALITY & SERVICE | THESE DRAWINGS AND SPECIFICATIONS ARE THE PROPERTY OF EDAC INC.,AND SHALL NOT BE REPRODUCED, OR COPIED OR USED AS THE BASIS FOR THE MANUFACTURE OR SALE OF APPARATUS WITHOUT WRITTEN PERMISSION. | SCALE: NTS               | SHEET            | 2 <b>OF</b> 3 |
|                                                                       |                                                                                                                                                                                                  | DRAWING NUMBER           |                  | ISSUE         |
|                                                                       |                                                                                                                                                                                                  | 337 Assembly             |                  | 1             |