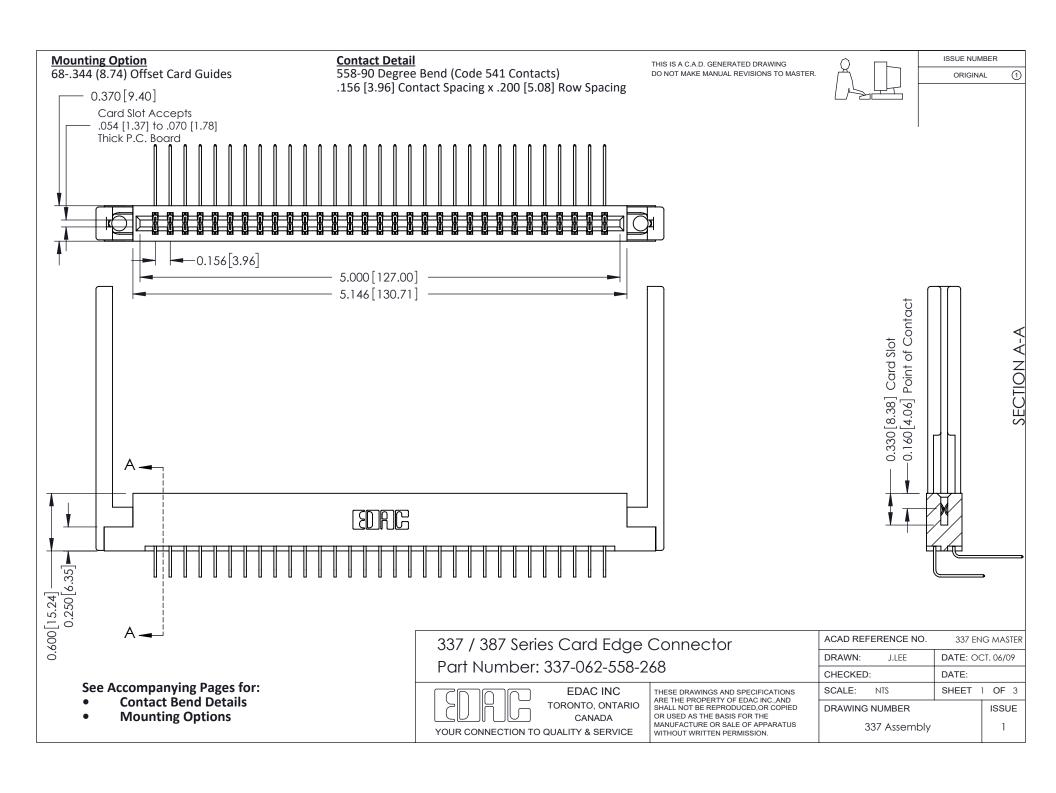

ISSUE NUMBER

ORIGINAL

1

| 337 / 387 Series Card Edge Connector<br>Contact Bend Detail           |                                                                                                                                                                                                  | ACAD REFERENCE NO. 337 E |                  | G MASTER      |
|-----------------------------------------------------------------------|--------------------------------------------------------------------------------------------------------------------------------------------------------------------------------------------------|--------------------------|------------------|---------------|
|                                                                       |                                                                                                                                                                                                  | DRAWN: J.LEE             | DATE: OCT. 06/09 |               |
|                                                                       |                                                                                                                                                                                                  | CHECKED:                 | CKED: DATE:      |               |
| EDAC INC TORONTO, ONTARIO CANADA YOUR CONNECTION TO QUALITY & SERVICE | THESE DRAWINGS AND SPECIFICATIONS ARE THE PROPERTY OF EDAC INC.,AND SHALL NOT BE REPRODUCED, OR COPIED OR USED AS THE BASIS FOR THE MANUFACTURE OR SALE OF APPARATUS WITHOUT WRITTEN PERMISSION. | SCALE: NTS               | SHEET            | 2 <b>OF</b> 3 |
|                                                                       |                                                                                                                                                                                                  | DRAWING NUMBER           |                  | ISSUE         |
|                                                                       |                                                                                                                                                                                                  | 337 Assembly             |                  | 1             |