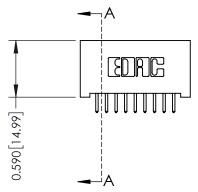

**Mounting Option** 01-No Mounting Lugs **Contact Detail** 

521-P.C. Tail .025 Sq.(0.64 Sq.) - Tail LG=.160(4.06) .100 [2.54] Contact Spacing x .200 [5.08] Row Spacing

1





## 0.240 [6.10] Point of Contact 0.410[10.41] SECTION A-A

## **See Accompanying Pages for:**

- **Contact Bend Details**
- **Mounting Options**

| 342 / 392 Card Edge Connector |
|-------------------------------|
| Part Number: 342-018-521-201  |



342 ENG MASTER DATE: OCT. 06/09 J.LEE NTS SHEET 1 OF 3

342 Assembly

THIS IS A C.A.D. GENERATED DRAWING DO NOT MAKE MANUAL REVISIONS TO MASTER. ISSUE NUMBER

ORIGINAL

1



| 342 / 392 Series Card Edge Connector<br>Contact Bend Detail |                                                                                                                                     | ACAD REFERENCE NO. 342 ENG MASTER |             |          |          |
|-------------------------------------------------------------|----------------------------------------