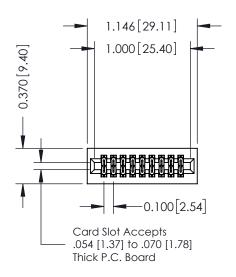

## **See Accompanying Pages for:**

- **Contact Bend Details**
- **Mounting Options**

| 342 / 392 Card Edge Connector |
|-------------------------------|
| Part Number: 342-018-521-201  |

342 ENG MASTER DATE: OCT. 06/09 J.LEE NTS SHEET 1 OF 3