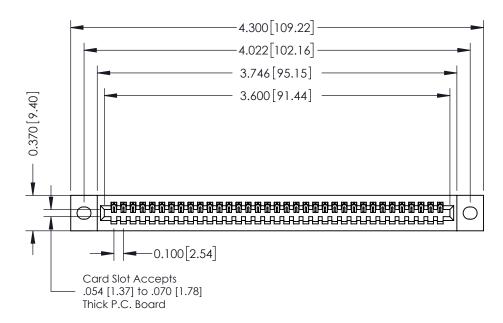

**Mounting Option** 02-.128 (3.25) Wide Mounting Slots **Contact Detail** 

541-Wire Wrap .025 Sq.(0.64 Sq.) - Tail LG=.760(19.30) .100 [2.54] Contact Spacing x .200 [5.08] Row Spacing

**See Accompanying Pages for:** 

- **Contact Bend Details**
- **Mounting Options**

342 / 392 Card Edge Connector Part Number: 342-035-541-102

YOUR CONNECTION TO QUALITY & SERVICE

342 ENG MASTER J.LEE DATE: OCT. 06/09 SHEET 1 OF 3

342 Assembly

THIS IS A C.A.D. GENERATED DRAWING DO NOT MAKE MANUAL REVISIONS TO MASTER. ISSUE NUMBER

ORIGINAL

1

| 342 / 392 Series Card Edge Connector<br>Contact Bend Detail |                                                                                                                                                                                                  | ACAD REFERENCE NO. 342 ENG MASTER |             |                  |        |
|-------------------------------------------------------------|--------------------------------------------------------------------------------------------------------------------------------------------------------------------------------------------------|-----------------------------------|-------------|------------------|--------|
|                                                             |                                                                                                                                                                                                  | DRAWN:                            | J.LEE       | DATE: OCT. 06/09 |        |
|                                                             |                                                                                                                                                                                                  | CHECKED:                          |             | DATE:            |        |
| TORONTO, ONTARIO                                            | THESE DRAWINGS AND SPECIFICATIONS ARE THE PROPERTY OF EDAC INC. AND SHALL NOT BE REPRODUCED, OR COPIED OR USED AS THE BASIS FOR THE MANUFACTURE OR SALE OF APPARATUS WITHOUT WRITTEN PERMISSION. | SCALE:                            | NTS         | SHEET :          | 2 OF 3 |
|                                                             |                                                                                                                                                                                                  | DRAWING                           | NUMBER      |                  | ISSUE  |
| YOUR CONNECTION TO QUALITY & SERVICE                        |                                                                                                                                                                                                  | 3                                 | 42 Assembly |                  | 1      |