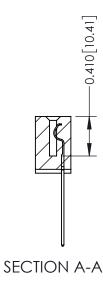

**Mounting Option** 02-.128 (3.25) Wide Mounting Slots **Contact Detail** 

541-Wire Wrap .025 Sq.(0.64 Sq.) - Tail LG=.760(19.30) .100 [2.54] Contact Spacing x .200 [5.08] Row Spacing

**See Accompanying Pages for:** 

- **Contact Bend Details**
- **Mounting Options**

342 / 392 Card Edge Connector Part Number: 342-035-541-102

YOUR CONNECTION TO QUALITY & SERVICE

342 ENG MASTER J.LEE DATE: OCT. 06/09 SHEET 1 OF 3

342 Assembly

THIS IS A C.A.D. GENERATED DRAWING DO NOT MAKE MANUAL REVISIONS TO MASTER. ISSUE NUMBER

ORIGINAL

1

| 342 / 392 Series Card Edge Connector<br>Contact Bend Detail |                                                                                                                                                                                                  | ACAD REFERENCE NO. 342 ENG MASTER |             |                  |        |
|-------------------------------------------------------------|--------------------------------------------------------------------------------------------------------------------------------------------------------------------------------------------------|-----------------------------------|-------------|------------------|--------|
|                                                             |                                                                                                                                                                                                  | DRAWN:                            | J.LEE       | DATE: OCT. 06/09 |        |
|                                                             |                                                                                                                                                                                                  | CHECKED:                          |             | DATE:            |        |
| TORONTO, ONTARIO                                            | THESE DRAWINGS AND SPECIFICATIONS ARE THE PROPERTY OF EDAC INC. AND SHALL NOT BE REPRODUCED, OR COPIED OR USED AS THE BASIS FOR THE MANUFACTURE OR SALE OF APPARATUS WITHOUT WRITTEN PERMISSION. | SCALE:                            | NTS         | SHEET :          | 2 OF 3 |
|                                                             |                                                                                                                                                                                                  | DRAWING                           | NUMBER      |                  | ISSUE  |
| YOUR CONNECTION TO QUALITY & SERVICE                        |                                                                                                                                                                                                  | 3                                 | 42 Assembly |                  | 1      |