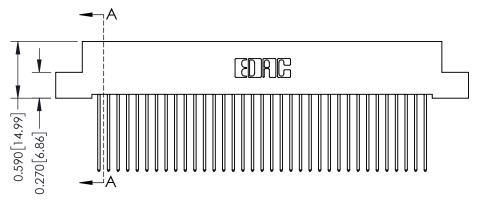

**Mounting Option** 02-.128 (3.25) Wide Mounting Slots **Contact Detail** 

541-Wire Wrap .025 Sq.(0.64 Sq.) - Tail LG=.760(19.30) .100 [2.54] Contact Spacing x .200 [5.08] Row Spacing

**See Accompanying Pages for:** 

- **Contact Bend Details**
- **Mounting Options**

342 / 392 Card Edge Connector Part Number: 342-035-541-102

YOUR CONNECTION TO QUALITY & SERVICE

342 ENG MASTER J.LEE DATE: OCT. 06/09 SHEET 1 OF 3

342 Assembly

THIS IS A C.A.D. GENERATED DRAWING DO NOT MAKE MANUAL REVISIONS TO MASTER. ISSUE NUMBER

ORIGINAL

1

| 342 / 392 Series Card Edge Connector<br>Contact Bend Detail |                                                                                                                                                                                                  | ACAD REFERENCE NO. 342 ENG MASTER |             |                  |        |
|-------------------------------------------------------------|--------------------------------------------------------------------------------------------------------------------------------------------------------------------------------------------------|-----------------------------------|-------------|------------------|--------|
|                                                             |                                                                                                                                                                                                  | DRAWN:                            | J.LEE       | DATE: OCT. 06/09 |        |
|                                                             |                                                                                                                                                                                                  | CHECKED:                          |             | DATE:            |        |
| TORONTO, ONTARIO                                            | THESE DRAWINGS AND SPECIFICATIONS ARE THE PROPERTY OF EDAC INC. AND SHALL NOT BE REPRODUCED, OR COPIED OR USED AS THE BASIS FOR THE MANUFACTURE OR SALE OF APPARATUS WITHOUT WRITTEN PERMISSION. | SCALE:                            | NTS         | SHEET :          | 2 OF 3 |
|                                                             |                                                                                                                                                                                                  | DRAWING                           | NUMBER      |                  | ISSUE  |
| YOUR CONNECTION TO QUALITY & SERVICE                        |                                                                                                                                                                                                  | 3                                 | 42 Assembly |                  | 1      |