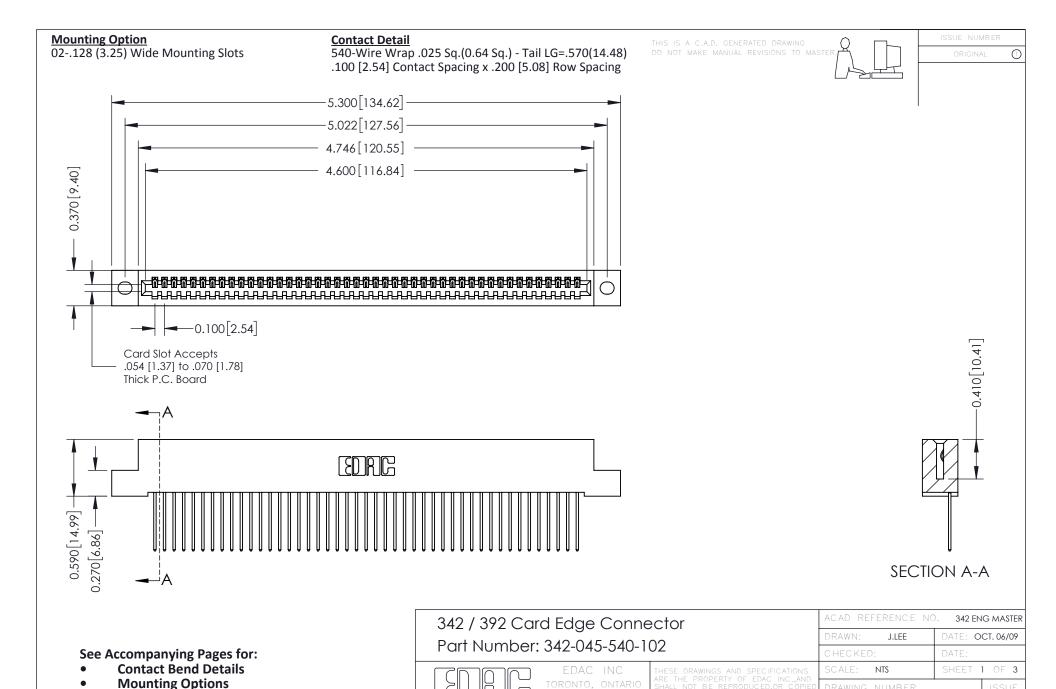

YOUR CONNECTION TO QUALITY & SERVICE

342 Assembly

THIS IS A C.A.D. GENERATED DRAWING DO NOT MAKE MANUAL REVISIONS TO MASTER. ISSUE NUMBER

ORIGINAL

1



| 342 / 392 Series Card Edge Connector<br>Contact Bend Detail |                                                                                                                                                                                                  | ACAD REFERENCE NO. 342 ENG MASTER |             |                  |        |
|-------------------------------------------------------------|--------------------------------------------------------------------------------------------------------------------------------------------------------------------------------------------------|-----------------------------------|-----------