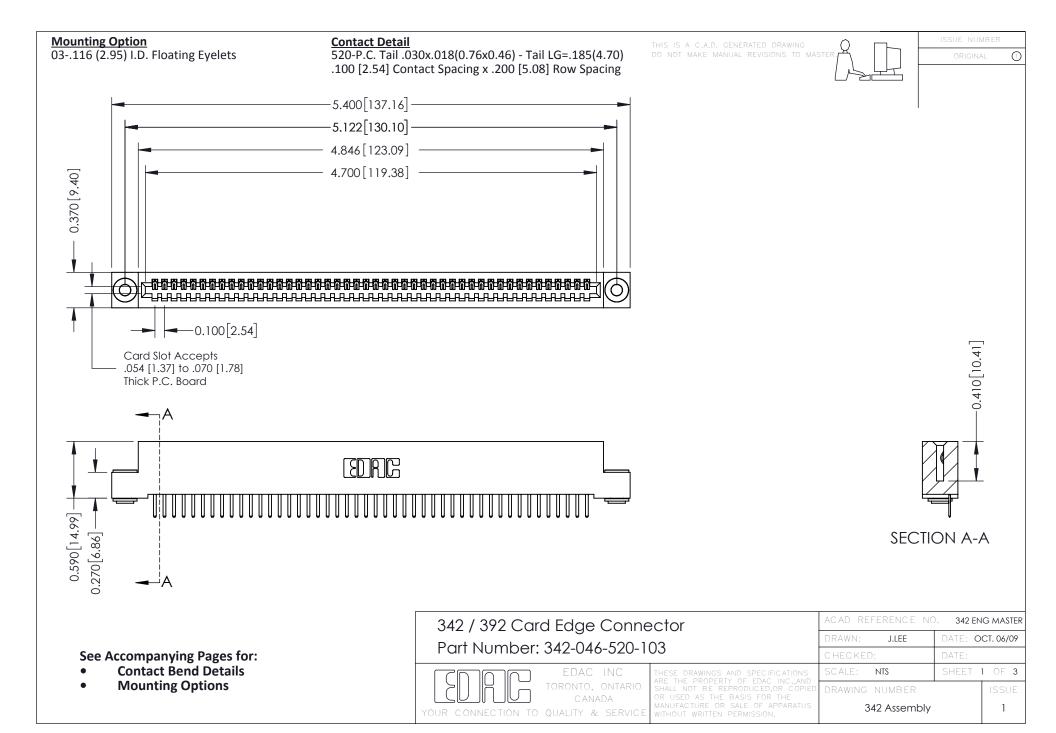

THIS IS A C.A.D. GENERATED DRAWING DO NOT MAKE MANUAL REVISIONS TO MASTER. ISSUE NUMBER

ORIGINAL

1



| 342 / 392 Series Card Edge Connector<br>Contact Bend Detail |                                                                                                                                                                                                  | ACAD REFERENCE NO. 342 ENG MASTER |             |                  |        |
|-------------------------------------------------------------|--------------------------------------------------------------------------------------------------------------------------------------------------------------------------------------------------|-----------------------------------|-------------|------------------|--------|
|