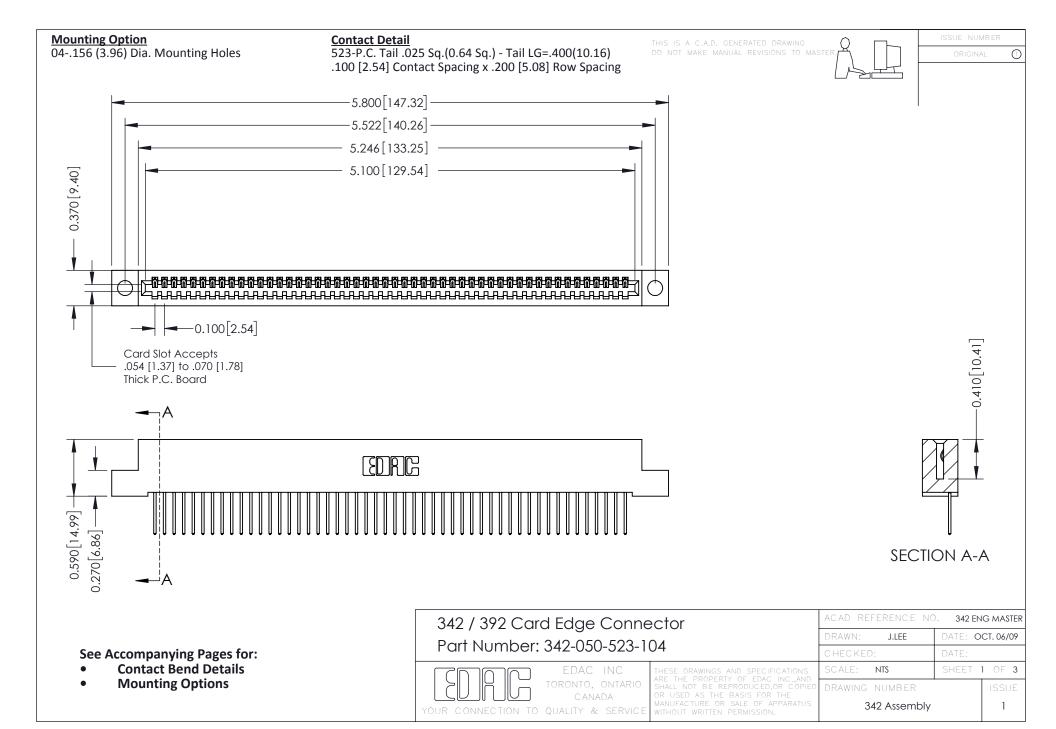

THIS IS A C.A.D. GENERATED DRAWING DO NOT MAKE MANUAL REVISIONS TO MASTER. ISSUE NUMBER

ORIGINAL

1



| 342 / 392 Series Card Edge Connector<br>Contact Bend Detail |                                                                                                                                                                                                  | ACAD REFERENCE NO. 342 ENG MASTER |             |                  |        |
|-------------------------------------------------------------|--------------------------------------------------------------------------------------------------------------------------------------------------------------------------------------------------|-----------------------------------|-------------|------------------|--------|
|