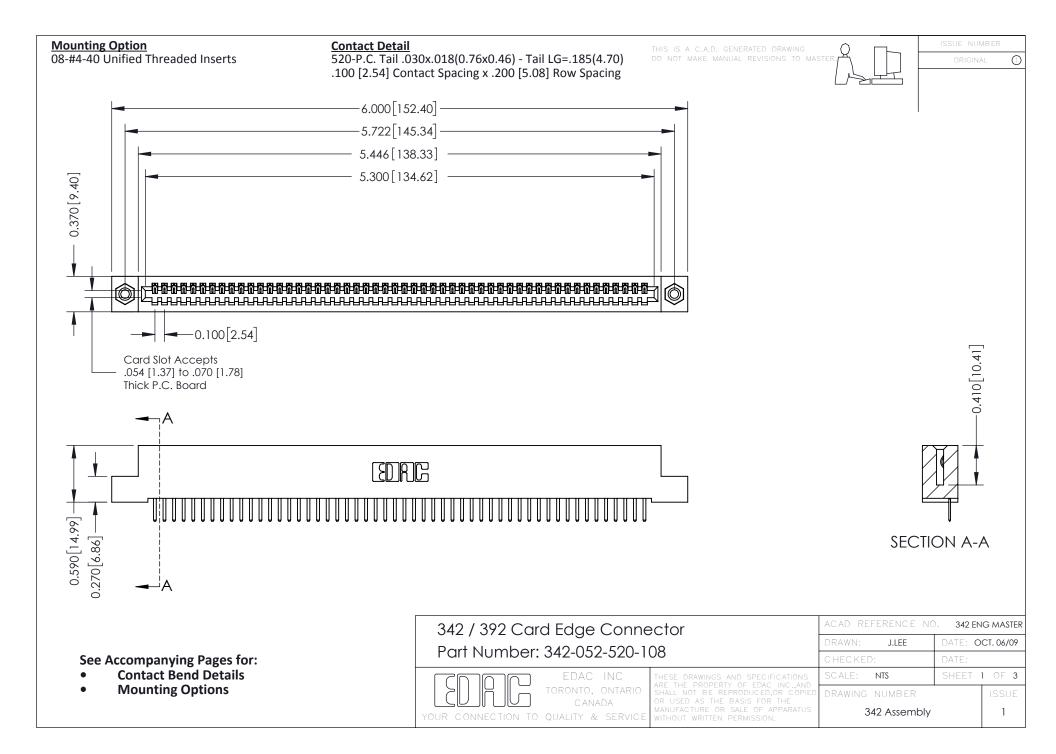

THIS IS A C.A.D. GENERATED DRAWING DO NOT MAKE MANUAL REVISIONS TO MASTER. ISSUE NUMBER

ORIGINAL

1



| 342 / 392 Series Card Edge Connector<br>Contact Bend Detail |                                                                                                                                                                                                  | ACAD REFERENCE NO. 342 ENG MASTER |             |                  |        |
|-------------------------------------------------------------|--------------------------------------------------------------------------------------------------------------------------------------------------------------------------------------------------|-----------------------------------|-------------|------------------|--------|
|