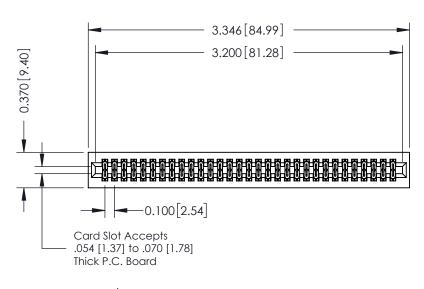

## **See Accompanying Pages for:**

- **Contact Bend Details**
- **Mounting Options**

342 / 392 Card Edge Connector Part Number: 342-062-521-201

YOUR CONNECTION TO QUALITY & SERVICE

342 ENG MASTER J.LEE DATE: OCT. 06/09 NTS SHEET 1 OF 3