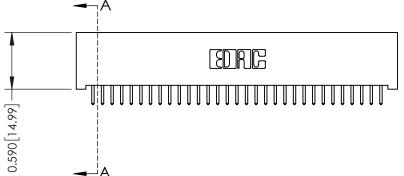

342 Assembly

THIS IS A C.A.D. GENERATED DRAWING DO NOT MAKE MANUAL REVISIONS TO MASTER. ISSUE NUMBER

ORIGINAL

1

| 342 / 392 Series Card Edge Connector<br>Contact Bend Detail |                                                                                                                                                                                                  | ACAD REFERENCE NO. 342 ENG MASTER |             |                  |        |
|-------------------------------------------------------------|--------------------------------------------------------------------------------------------------------------------------------------------------------------------------------------------------|-----------------------------------|-------------|------------------|--------|
|                                                             |                                                                                                                                                                                                  | DRAWN:                            | J.LEE       | DATE: OCT. 06/09 |        |
|                                                             |                                                                                                                                                                                                  | CHECKED:                          |             | DATE:            |        |
| TORONTO, ONTARIO                                            | THESE DRAWINGS AND SPECIFICATIONS ARE THE PROPERTY OF EDAC INC. AND SHALL NOT BE REPRODUCED, OR COPIED OR USED AS THE BASIS FOR THE MANUFACTURE OR SALE OF APPARATUS WITHOUT WRITTEN PERMISSION. | SCALE:                            | NTS         | SHEET :          | 2 OF 3 |
|                                                             |                                                                                                                                                                                                  | DRAWING                           | NUMBER      |                  | ISSUE  |
| YOUR CONNECTION TO QUALITY & SERVICE                        |                                                                                                                                                                                                  | 3                                 | 42 Assembly |                  | 1      |