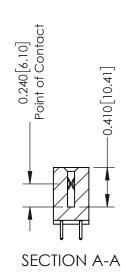

**Mounting Option** 01-No Mounting Lugs **Contact Detail** 

521-P.C. Tail .025 Sq.(0.64 Sq.) - Tail LG=.160(4.06) .100 [2.54] Contact Spacing x .200 [5.08] Row Spacing