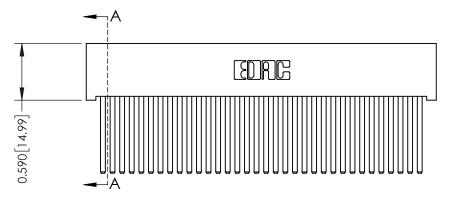

THIS IS A C.A.D. GENERATED DRAWING DO NOT MAKE MANUAL REVISIONS TO MASTER

ISSUE NUMBER

ORIGINAL

1

| 342 / 392 Card Edge Connector<br>Mounting Options |                                                                                                                                   | ACAD REFERENCE NO. 342 ENG MASTER |                         |        |  |
|---------------------------------------------------|-----------------------------------------------------------------------------------------------------------------------------------|-----------------------------------|-------------------------|--------|--|
|                                                   |                                                                                                                                   | DRAWN: J.LEE                      | DATE: <b>OCT. 06/09</b> |        |  |
|                                                   |                                                                                                                                   | CHECKED:                          | DATE:                   |        |  |
| EDAC INC                                          | ARE THE PROPERTY OF EDAC INC.,AND SHALL NOT BE REPRODUCED,OR COPIED OR USED AS THE BASIS FOR THE MANUFACTURE OR SALE OF APPARATUS | SCALE: NTS                        | SHEET :                 | 3 OF 3 |  |
| TORONTO, ONTARIO                                  |                                                                                                                                   | DRAWING NUMBER                    | •                       | ISSUE  |  |
| YOUR CONNECTION TO QUALITY & SERVICE              |                                                                                                                                   | 342 Assembly                      |                         | 1      |  |