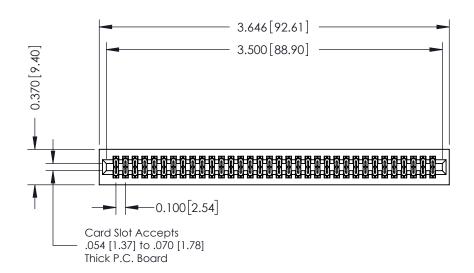

## **See Accompanying Pages for:**

- **Contact Bend Details**
- **Mounting Options**

342 / 392 Card Edge Connector Part Number: 342-068-544-201

| ACAD REFERENCE NO. 342 ENG MASTER |                  |  |  |  |
|-----------------------------------|------------------|--|--|--|
| DRAWN: J.LEE                      | DATE: OCT. 06/09 |  |  |  |
| CHECKED:                          | DATE:            |  |  |  |
| SCALE: NTS                        | SHEET 1 OF 3     |  |  |  |
| DRAWING NUMBER                    | ISSUE            |  |  |  |