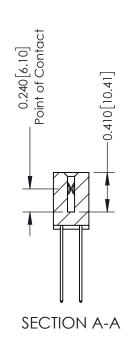

342 Assembly

THIS IS A C.A.D. GENERATED DRAWING DO NOT MAKE MANUAL REVISIONS TO MASTER. ISSUE NUMBER

ORIGINAL

1

| 342 / 392 Series Card Edge Connector<br>Contact Bend Detail |                                                                                                                                   | ACAD REFERENCE NO. 342 ENG MASTER |             |                  |        |
|-------------------------------------------------------------|-----------------------------------------------------------------------------------------------------------------------------------|-----------------------------------|-------------|------------------|--------|
|                                                             |                                                                                                                                   | DRAWN:                            | J.LEE       | DATE: OCT. 06/09 |        |
|                                                             |                                                                                                                                   | CHECKED:                          |             | DATE:            |        |
| EDAC INC                                                    | ARE THE PROPERTY OF EDAC INC.,AND SHALL NOT BE REPRODUCED,OR COPIED OR USED AS THE BASIS FOR THE MANUFACTURE OR SALE OF APPARATUS | SCALE:                            | NTS         | SHEET :          | 2 OF 3 |
| TORONTO, ONTARIO                                            |                                                                                                                                   | DRAWING                           | NUMBER      |                  | ISSUE  |
| YOUR CONNECTION TO QUALITY & SERVICE                        |                                                                                                                                   | 3                                 | 42 Assembly |                  | 1      |

**Mounting Option** 01-No Mounting Lugs **Contact Detail** 

544-Wire Wrap .050x.025(1.27x0.64) - Tail LG=.760(19.30) DO NOT MAKE MANUAL REVISIONS TO MASTER .100 [2.54] Contact Spacing x .200 [5.08] Row Spacing