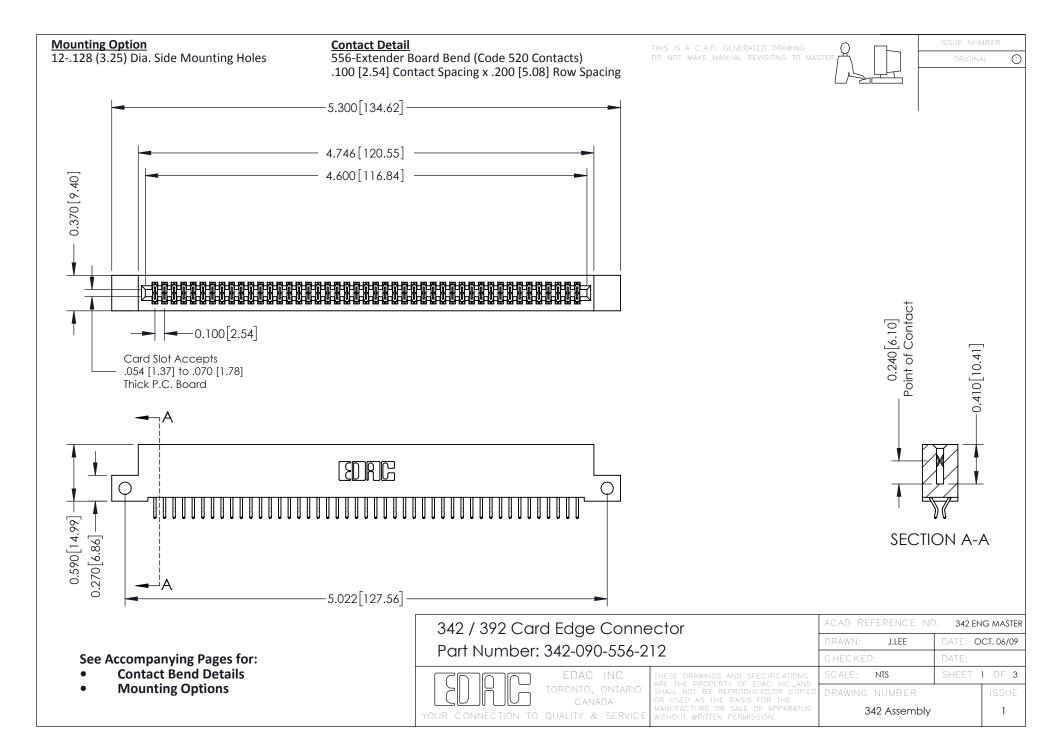

THIS IS A C.A.D. GENERATED DRAWING DO NOT MAKE MANUAL REVISIONS TO MASTER. ISSUE NUMBER

ORIGINAL

1



| 342 / 392 Series Card Edge Connector<br>Contact Bend Detail |                                                                                                                                                                                                  | ACAD REFERENCE NO. 342 ENG MASTER |             |                  |        |
|-------------------------------------------------------------|--------------------------------------------------------------------------------------------------------------------------------------------------------------------------------------------------|-----------------------------------|-------------|------------------|--------|
|