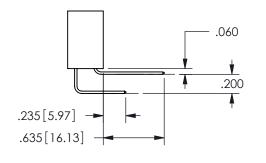

CONTACT MATERIAL; COPPER ALLOY CONTACT PLATING: GOLD ON THE MATING AREA, TIN PLATING ON THE CONTACT TAILS, NICKEL UNDERPLATE

345/395 SERIES CARD EDGE CONNECTOR CONTACT CODE 555,556,558,559,560 DIMENSIONS