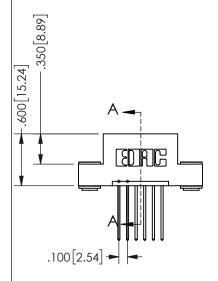

## **SECTION A-A**

ISSUE NUMBER ORIGINAL

1

**Contact Code 558** 

Contact Code 559

Contact Code 560

INSULATOR MATERIAL: THERMOPLASTIC POLYESTER, UL 94V-0

DAP MATERIAL AVAILABLE UPON REQUEST