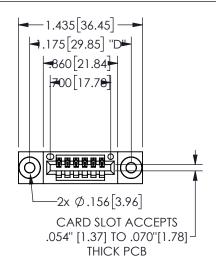

## <u>Contact Dimensions:</u> 542-Wire Wrap .025 Sq.(0.64 Sq.) - Tail LG=.645(16.38) .100 (2.54) Contact Spacing x .200 (5.08) Row Spacing

345/395 SERIES CARD EDGE CONNECTOR PART NUMBER: 345-006-542-103