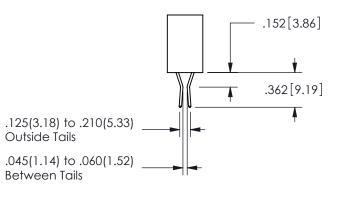

## <u>Contact Dimensions:</u> 542-Wire Wrap .025 Sq.(0.64 Sq.) - Tail LG=.645(16.38) .100 (2.54) Contact Spacing x .200 (5.08) Row Spacing

345/395 SERIES CARD EDGE CONNECTOR PART NUMBER: 345-006-542-103

CONTACT MATERIAL; COPPER ALLOY CONTACT PLATING: GOLD ON THE MATING AREA, TIN PLATING ON THE CONTACT TAILS, NICKEL UNDERPLATE

345/395 SERIES CARD EDGE CONNECTOR CONTACT CODE 555,556,558,559,560 DIMENSIONS