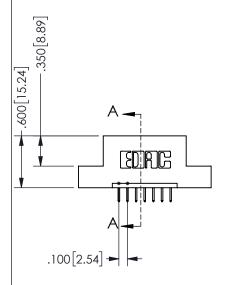

.160 4.06 .330[8.38] POINT OF CARD SLOT CONTACT .370 9.4

## SECTION A-A

345/395 SERIES CARD EDGE CONNECTOR PART NUMBER: 345-007-524-104

**EDAC INC** TORONTO, ONTARIO CANADA

THESE DRAWINGS AND SPECIFICATIONS ARE THE PROPERTY OF EDAC INC.,AND SHALL NOT BE REPRODUCED, OR COPIED OR USED AS THE BASIS FOR THE MANUFACTURE OR SALE OF APPARATUS WITHOUT WRITTEN PERMISSION.