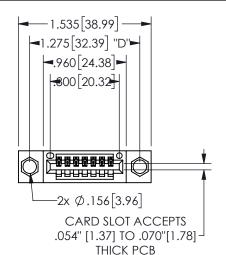

THIS IS A C.A.D. GENERATED DRAWING DO NOT MAKE MANUAL REVISIONS TO MASTER.

ISSUE NUMBER

ORIGINAL

1

**Contact Dimensions:** 524-P.C. Tail .018 Sq.(0.46 Sq.) - Tail LG=.175(4.45) .100 (2.54) Contact Spacing x .200 (5.08) Row Spacing

.160 4.06 .330[8.38] POINT OF CARD SLOT CONTACT .370 9.4

## SECTION A-A

345/395 SERIES CARD EDGE CONNECTOR PART NUMBER: 345-007-524-104

**EDAC INC** TORONTO, ONTARIO CANADA

THESE DRAWINGS AND SPECIFICATIONS ARE THE PROPERTY OF EDAC INC.,AND SHALL NOT BE REPRODUCED, OR COPIED OR USED AS THE BASIS FOR THE MANUFACTURE OR SALE OF APPARATUS WITHOUT WRITTEN PERMISSION.