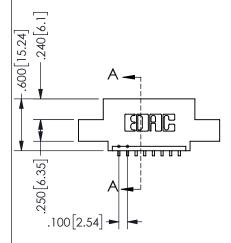

## <u>Contact Dimensions:</u> 559-90 Degree Bend (Code 541 Contacts) See Sheet 2 for Contact Code 555, 556, 558, 559, 560 **Dimensions**

.160 4.06 .330[8.38] POINT OF CARD SLOT CONTACT .370 9.4

SECTION A-A

ISSUE NUMBER ORIGINAL

1

**Contact Code 558** 

Contact Code 559

**Contact Code 560** 

INSULATOR MATERIAL: THERMOPLASTIC POLYESTER, UL 94V-0 DAP MATERIAL AVAILABLE UPON REQUEST

CONTACT MATERIAL; COPPER ALLOY CONTACT PLATING: GOLD ON THE MATING AREA, TIN PLATING ON THE CONTACT TAILS, NICKEL UNDERPLATE