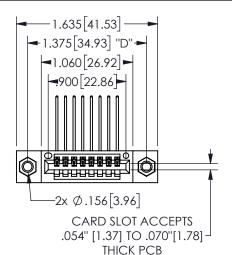

## 345/395 SERIES CARD EDGE CONNECTOR PART NUMBER: 345-008-559-407

YOUR CONNECTION TO QUALITY & SERVICE

**EDAC INC** TORONTO, ONTARIO CANADA

THESE DRAWINGS AND SPECIFICATIONS ARE THE PROPERTY OF EDAC INC.,AND SHALL NOT BE REPRODUCED, OR COPIED OR USED AS THE BASIS FOR THE MANUFACTURE OR SALE OF APPARATUS WITHOUT WRITTEN PERMISSION.

| ACAD REFERENCE NO.  | 345-ENG-MAST   | TER |  |
|---------------------|----------------|-----|--|
| DRAWN: R.STA.MONICA | DATE:MAY.16/20 | )17 |  |
| CHECKED:            | DATE:          |     |  |
| SCALE: NTS          | SHEET 1 OF     | 2   |  |
| DRAWING NUMBER      | ISSU           | E   |  |
| 345-ENG-MASTER      | 1              |     |  |
|                     |                |     |  |