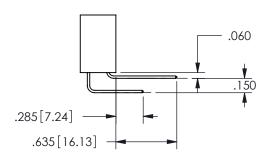

## <u>Contact Dimensions:</u> 559-90 Degree Bend (Code 541 Contacts) See Sheet 2 for Contact Code 555, 556, 558, 559, 560 **Dimensions**

.160 4.06 .330[8.38] POINT OF CARD SLOT CONTACT .370 9.4