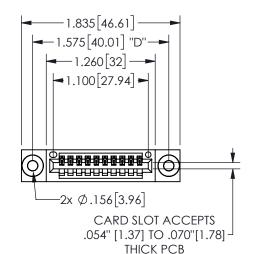

## 345/395 SERIES CARD EDGE CONNECTOR PART NUMBER: 345-010-523-103

YOUR CONNECTION TO QUALITY & SERVICE

**EDAC INC** TORONTO, ONTARIO CANADA

THESE DRAWINGS AND SPECIFICATIONS ARE THE PROPERTY OF EDAC INC.,AND SHALL NOT BE REPRODUCED, OR COPIED OR USED AS THE BASIS FOR THE MANUFACTURE OR SALE OF APPARATUS WITHOUT WRITTEN PERMISSION.

| OLOHOTTATA         |                    |
|--------------------|--------------------|
| ACAD REFERENCE NO. | 345-ENG-MASTER     |
| DRAWN: R.STA.MONIC | CA DATEMAY.16/2017 |
| CHECKED:           | DATE:              |
| SCALE: NTS         | SHEET 1 OF 2       |
| DRAWING NUMBER     | ISSUE              |
| 345-ENG-MAST       | ER 1               |