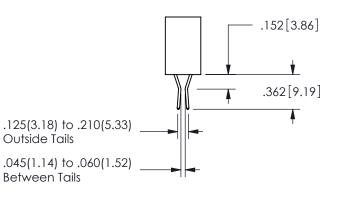

SECTION A-A

ISSUE NUMBER ORIGINAL

1

**Contact Code 558** 

Contact Code 559

**Contact Code 560** 

INSULATOR MATERIAL: THERMOPLASTIC POLYESTER, UL 94V-0 DAP MATERIAL AVAILABLE UPON REQUEST

CONTACT MATERIAL; COPPER ALLOY CONTACT PLATING: GOLD ON THE MATING AREA, TIN PLATING ON THE CONTACT TAILS, NICKEL UNDERPLATE

345/395 SERIES CARD EDGE CONNECTOR CONTACT CODE 555,556,558,559,560 DIMENSIONS

YOUR CONNECTION TO QUALITY & SERVICE

**EDAC INC** TORONTO, ONTARIO CANADA

THESE DRAWINGS AND SPECIFICATIONS ARE THE PROPERTY OF EDAC INC.,AND SHALL NOT BE REPRODUCED, OR COPIED OR USED AS THE BASIS FOR THE MANUFACTURE OR SALE OF APPARATUS WITHOUT WRITTEN PERMISSION.

| ACAD REFERENCE NO.  | 345-ENG-MASTER   |
|---------------------|------------------|
| DRAWN: R.STA.MONICA | DATE:MAY.16/2017 |
| CHECKED:            | DATE:            |
| SCALE: 1:1          | SHEET 2 OF 2     |
| DRAWING NUMBER      | ISSUE            |
| 345-ENG-MASTER      | 1                |