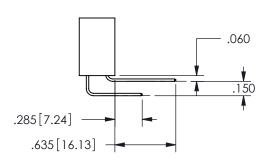

THIS IS A C.A.D. GENERATED DRAWING DO NOT MAKE MANUAL REVISIONS TO MASTER.

ISSUE NUMBER

ORIGINAL

1

**Contact Dimensions:** 523-P.C. Tail .025 Sq.(0.64 Sq.) - Tail LG=.390(9.91) .100 (2.54) Contact Spacing x .200 (5.08) Row Spacing

.160 4.06 .330[8.38] POINT OF CARD SLOT CONTACT .370 9.4

345/395 SERIES CARD EDGE CONNECTOR CONTACT CODE 555,556,558,559,560 DIMENSIONS

YOUR CONNECTION TO QUALITY & SERVICE

**EDAC INC** TORONTO, ONTARIO CANADA

THESE DRAWINGS AND SPECIFICATIONS ARE THE PROPERTY OF EDAC INC.,AND SHALL NOT BE REPRODUCED, OR COPIED OR USED AS THE BASIS FOR THE MANUFACTURE OR SALE OF APPARATUS WITHOUT WRITTEN PERMISSION.

| ACAD REFERENCE NO.  | 345-ENG-MASTER   |
|---------------------|------------------|
| DRAWN: R.STA.MONICA | DATE:MAY.16/2017 |
| CHECKED:            | DATE:            |
| SCALE: 1:1          | SHEET 2 OF 2     |
| DRAWING NUMBER      | ISSUE            |
| 345-ENG-MASTER      | 1                |