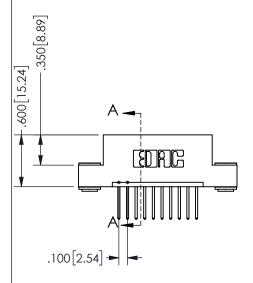

## 345/395 SERIES CARD EDGE CONNECTOR PART NUMBER: 345-010-523-103

YOUR CONNECTION TO QUALITY & SERVICE

**EDAC INC** TORONTO, ONTARIO CANADA

THESE DRAWINGS AND SPECIFICATIONS ARE THE PROPERTY OF EDAC INC.,AND SHALL NOT BE REPRODUCED, OR COPIED OR USED AS THE BASIS FOR THE MANUFACTURE OR SALE OF APPARATUS WITHOUT WRITTEN PERMISSION.

| OLOHOTTATA         |                    |
|--------------------|--------------------|
| ACAD REFERENCE NO. | 345-ENG-MASTER     |
| DRAWN: R.STA.MONIC | CA DATEMAY.16/2017 |
| CHECKED:           | DATE:              |
| SCALE: NTS         | SHEET 1 OF 2       |
| DRAWING NUMBER     | ISSUE              |
| 345-ENG-MAST       | ER 1               |