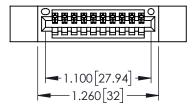

Contact Dimensions: 540-Wire Wrap .025 Sq.(0.64 Sq.) - Tail LG=.560(14.22) .100 (2.54) Contact Spacing x .200 (5.08) Row Spacing

THIS IS A C.A.D. GENERATED DRAWING
DO NOT MAKE MANUAL REVISIONS TO MAS

ISSUE NUMBER