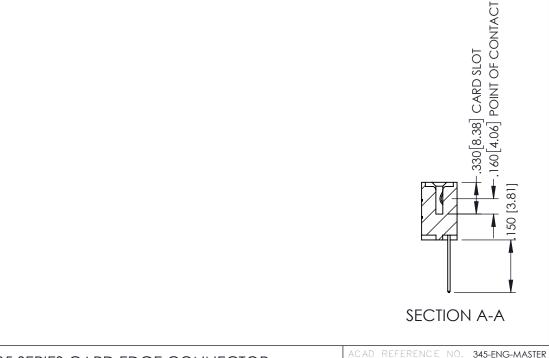

345/395 SERIES CARD EDGE CONNECTOR CONTACT CODE 555,556,558,559,560 DIMENSIONS

YOUR CONNECTION TO QUALITY & SERVICE

|   | MEND REFERENCE NO. 343-LINO-MASTER |                  |  |  |  |  |
|---|------------------------------------|------------------|--|--|--|--|
| • | DRAWN: R.STA.MONICA                | DATE:MAY.16/2017 |  |  |  |  |
|   | CHECKED:                           | DATE:            |  |  |  |  |
|   | SCALE: 1:1                         | SHEET 2 OF 2     |  |  |  |  |
| D | DRAWING NUMBER                     | ISSUE            |  |  |  |  |
|   | 345-ENG-MASTER                     | 1                |  |  |  |  |

ACAD REFERENCE NO 345-ENG-MASTER