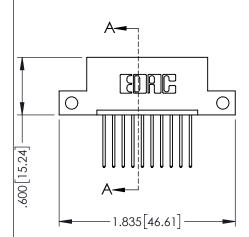

ORIGINAL

- INSULATOR MATERIAL: THERMOPLASTIC PBT BLACK, UL 94V-0
- CONTACT MATERIAL; COPPER TIN ALLOY
   CONTACT PLATING: GOLD ON THE MATING AREA, TIN PLATING ON THE CONTACT TAILS, NICKEL UNDERPLATE

| 345/395 SERIES CARD EDGE CONNECTOR PART NUMBER: 345-010-540-112 |                  |                                                                                                 | The state of the s |              |         |       |
|-----------------------------------------------------------------|------------------|-------------------------------------------------------------------------------------------------|--------------------------------------------------------------------------------------------------------------------------------------------------------------------------------------------------------------------------------------------------------------------------------------------------------------------------------------------------------------------------------------------------------------------------------------------------------------------------------------------------------------------------------------------------------------------------------------------------------------------------------------------------------------------------------------------------------------------------------------------------------------------------------------------------------------------------------------------------------------------------------------------------------------------------------------------------------------------------------------------------------------------------------------------------------------------------------------------------------------------------------------------------------------------------------------------------------------------------------------------------------------------------------------------------------------------------------------------------------------------------------------------------------------------------------------------------------------------------------------------------------------------------------------------------------------------------------------------------------------------------------------------------------------------------------------------------------------------------------------------------------------------------------------------------------------------------------------------------------------------------------------------------------------------------------------------------------------------------------------------------------------------------------------------------------------------------------------------------------------------------------|--------------|---------|-------|
|                                                                 |                  |                                                                                                 | DRAWN: R.STA.MONICA DATE:MAY.16/2017  CHECKED: DATE:  CHECKED: DATE:  TARIO SHALL NOT BE REPRODUCED, OR COPIED DRAWING NUMBER ISSUE                                                                                                                                                                                                                                                                                                                                                                                                                                                                                                                                                                                                                                                                                                                                                                                                                                                                                                                                                                                                                                                                                                                                                                                                                                                                                                                                                                                                                                                                                                                                                                                                                                                                                                                                                                                                                                                                                                                                                                                            |              |         |       |
| I AKI NOMBLK.                                                   | 12               | CHECKED:                                                                                        |                                                                                                                                                                                                                                                                                                                                                                                                                                                                                                                                                                                                                                                                                                                                                                                                                                                                                                                                                                                                                                                                                                                                                                                                                                                                                                                                                                                                                                                                                                                                                                                                                                                                                                                                                                                                                                                                                                                                                                                                                                                                                                                                | DATE:        |         |       |
|                                                                 | EDAC INC         |                                                                                                 | SCALE:                                                                                                                                                                                                                                                                                                                                                                                                                                                                                                                                                                                                                                                                                                                                                                                                                                                                                                                                                                                                                                                                                                                                                                                                                                                                                                                                                                                                                                                                                                                                                                                                                                                                                                                                                                                                                                                                                                                                                                                                                                                                                                                         | 1:1          | SHEET 1 | OF 2  |
| YOUR CONNECTION TO                                              | TORONTO, ONTARIO | SHALL NOT BE REPRODUCED OR COPIED OR USED AS THE BASIS FOR THE MANUFACTURE OR SALE OF APPARATUS | DRAWING                                                                                                                                                                                                                                                                                                                                                                                                                                                                                                                                                                                                                                                                                                                                                                                                                                                                                                                                                                                                                                                                                                                                                                                                                                                                                                                                                                                                                                                                                                                                                                                                                                                                                                                                                                                                                                                                                                                                                                                                                                                                                                                        | NUMBER       |         | ISSUE |
|                                                                 | CANADA           |                                                                                                 | 345                                                                                                                                                                                                                                                                                                                                                                                                                                                                                                                                                                                                                                                                                                                                                                                                                                                                                                                                                                                                                                                                                                                                                                                                                                                                                                                                                                                                                                                                                                                                                                                                                                                                                                                                                                                                                                                                                                                                                                                                                                                                                                                            | 5-ENG-MASTER |         | 1     |
|                                                                 |                  |                                                                                                 |                                                                                                                                                                                                                                                                                                                                                                                                                                                                                                                                                                                                                                                                                                                                                                                                                                                                                                                                                                                                                                                                                                                                                                                                                                                                                                                                                                                                                                                                                                                                                                                                                                                                                                                                                                                                                                                                                                                                                                                                                                                                                                                                |              |         |       |