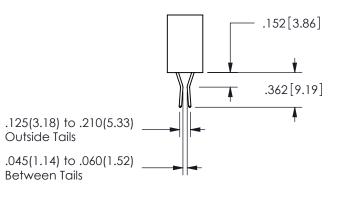

## <u>Contact Dimensions:</u> 541-Wire Wrap .025 Sq.(0.64 Sq.) - Tail LG=.750(19.05) .100 (2.54) Contact Spacing x .200 (5.08) Row Spacing

345/395 SERIES CARD EDGE CONNECTOR PART NUMBER: 345-010-541-807

ISSUE NUMBER ORIGINAL

1

**Contact Code 558** 

Contact Code 559

**Contact Code 560** 

INSULATOR MATERIAL: THERMOPLASTIC POLYESTER, UL 94V-0

DAP MATERIAL AVAILABLE UPON REQUEST

CONTACT MATERIAL; COPPER ALLOY CONTACT PLATING: GOLD ON THE MATING AREA, TIN PLATING ON THE CONTACT TAILS, NICKEL UNDERPLATE