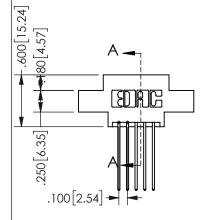

## <u>Contact Dimensions:</u> 541-Wire Wrap .025 Sq.(0.64 Sq.) - Tail LG=.750(19.05) .100 (2.54) Contact Spacing x .200 (5.08) Row Spacing

345/395 SERIES CARD EDGE CONNECTOR PART NUMBER: 345-010-541-807

| .330[8.38]<br>CARD SLOT | .160[4.06]<br>POINT OF CONTACT |
|-------------------------|--------------------------------|
| .370[9.4]               |                                |
| .150 [3.81]             |                                |
|                         | SECTION A-A                    |

ISSUE NUMBER ORIGINAL

1

**Contact Code 558** 

Contact Code 559

**Contact Code 560** 

INSULATOR MATERIAL: THERMOPLASTIC POLYESTER, UL 94V-0

DAP MATERIAL AVAILABLE UPON REQUEST

CONTACT MATERIAL; COPPER ALLOY CONTACT PLATING: GOLD ON THE MATING AREA, TIN PLATING ON THE CONTACT TAILS, NICKEL UNDERPLATE