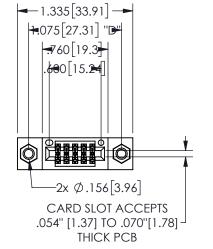

## <u>Contact Dimensions:</u> 541-Wire Wrap .025 Sq.(0.64 Sq.) - Tail LG=.750(19.05) .100 (2.54) Contact Spacing x .200 (5.08) Row Spacing

345/395 SERIES CARD EDGE CONNECTOR PART NUMBER: 345-010-541-807

| .330[8.38]<br>CARD SLOT | .160[4.06]<br>POINT OF CONTACT |
|-------------------------|--------------------------------|
| .370[9.4]               |                                |
| .150 [3.81]             |                                |
|                         | SECTION A-A                    |