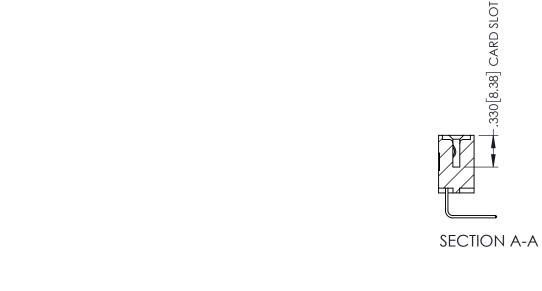

| 345/395 SERIES CARD EDGE CONNECTOR PART NUMBER: 345-011-558-102 |                                                                                                                                                                                                 | ACAD REFERENCE NO. 345-ENG-MASTE |            |                 |          |
|-----------------------------------------------------------------|-------------------------------------------------------------------------------------------------------------------------------------------------------------------------------------------------|----------------------------------|------------|-----------------|----------|
|                                                                 |                                                                                                                                                                                                 | DRAWN: R.S                       | TA.MONICA  | DATE: <b>MA</b> | Y.16/201 |
|                                                                 |                                                                                                                                                                                                 | CHECKED:                         |            | DATE:           |          |
| TORONTO, ONTARIO CANADA                                         | THESE DRAWINGS AND SPECIFICATIONS ARE THE PROPERTY OF EDAC INC.,AND SHALL NOT BE REPRODUCED,OR COPIED OR USED AS THE BASIS FOR THE MANUFACTURE OR SALE OF APPARATUS WITHOUT WRITTEN PERMISSION. | SCALE:                           | 1:1        | SHEET 1         | OF 2     |
|                                                                 |                                                                                                                                                                                                 | DRAWING N                        | UMBER      |                 | ISSUE    |
|                                                                 |                                                                                                                                                                                                 | 345-E                            | ENG-MASTER |                 | 1        |