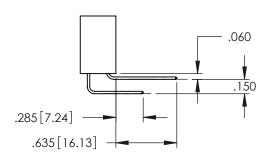

**Contact Code 558** 

Contact Code 559

Contact Code 560

INSULATOR MATERIAL: THERMOPLASTIC POLYESTER, UL 94V-0

DAP MATERIAL AVAILABLE UPON REQUEST

CONTACT MATERIAL; COPPER ALLOY CONTACT PLATING: GOLD ON THE MATING AREA, TIN PLATING ON THE CONTACT TAILS, NICKEL UNDERPLATE

345/395 SERIES CARD EDGE CONNECTOR CONTACT CODE 555,556,558,559,560 DIMENSIONS

YOUR CONNECTION TO QUALITY & SERVICE

ACAD REFERENCE NO. 345-ENG-MASTER DATE:MAY.16/2017 DRAWN: R.STA.MONICA 1:1 SHEET 2 OF 2