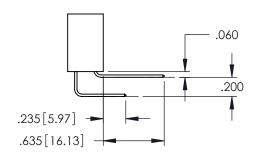

Contact Dimensions:
558-90 Degree Bend (Code 541 Contacts)
See Sheet 2 for Contact Code 555, 556, 558, 559, 560 Dimensions

ACAD REFERENCE NO. 345-ENG-MASTER

1

- INSULATOR MATERIAL: THERMOPLASTIC PBT BLACK, UL 94V-0
- CONTACT MATERIAL; COPPER TIN ALLOY CONTACT PLATING: GOLD ON THE MATING AREA, TIN PLATING ON THE CONTACT TAILS, NICKEL UNDERPLATE