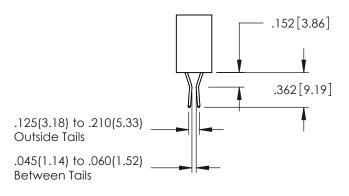

**Contact Code 558** 

Contact Code 559

Contact Code 560

INSULATOR MATERIAL: THERMOPLASTIC POLYESTER, UL 94V-0

DAP MATERIAL AVAILABLE UPON REQUEST

CONTACT MATERIAL; COPPER ALLOY CONTACT PLATING: GOLD ON THE MATING AREA, TIN PLATING ON THE CONTACT TAILS, NICKEL UNDERPLATE

345/395 SERIES CARD EDGE CONNECTOR CONTACT CODE 555,556,558,559,560 DIMENSIONS

YOUR CONNECTION TO QUALITY & SERVICE

ACAD REFERENCE NO. 345-ENG-MASTER DATE:MAY.16/2017 DRAWN: R.STA.MONICA 1:1 SHEET 2 OF 2