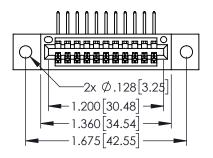

| 345/395 SERIES CARD EDGE CONNECTOR PART NUMBER: 345-011-558-102 |                                                                                                                                                                                                 | ACAD REFERENCE NO. 345-ENG-MASTE |            |                 |          |
|-----------------------------------------------------------------|-------------------------------------------------------------------------------------------------------------------------------------------------------------------------------------------------|----------------------------------|------------|-----------------|----------|
|                                                                 |                                                                                                                                                                                                 | DRAWN: R.S                       | TA.MONICA  | DATE: <b>MA</b> | Y.16/201 |
|                                                                 |                                                                                                                                                                                                 | CHECKED:                         |            | DATE:           |          |
| TORONTO, ONTARIO CANADA                                         | THESE DRAWINGS AND SPECIFICATIONS ARE THE PROPERTY OF EDAC INC.,AND SHALL NOT BE REPRODUCED,OR COPIED OR USED AS THE BASIS FOR THE MANUFACTURE OR SALE OF APPARATUS WITHOUT WRITTEN PERMISSION. | SCALE:                           | 1:1        | SHEET 1         | OF 2     |
|                                                                 |                                                                                                                                                                                                 | DRAWING N                        | UMBER      |                 | ISSUE    |
|                                                                 |                                                                                                                                                                                                 | 345-E                            | ENG-MASTER |                 | 1        |