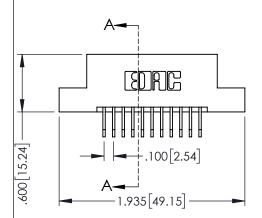

| 345/395 SERIES CARD EDGE CONNECTOR PART NUMBER: 345-011-558-102 |                                                                                                                                                                                                 | ACAD REFERENCE NO. 345-ENG-MASTE |            |                 |          |
|-----------------------------------------------------------------|-------------------------------------------------------------------------------------------------------------------------------------------------------------------------------------------------|----------------------------------|------------|-----------------|----------|
|                                                                 |                                                                                                                                                                                                 | DRAWN: R.S                       | TA.MONICA  | DATE: <b>MA</b> | Y.16/201 |
|                                                                 |                                                                                                                                                                                                 | CHECKED:                         |            | DATE:           |          |
| TORONTO, ONTARIO CANADA                                         | THESE DRAWINGS AND SPECIFICATIONS ARE THE PROPERTY OF EDAC INC.,AND SHALL NOT BE REPRODUCED,OR COPIED OR USED AS THE BASIS FOR THE MANUFACTURE OR SALE OF APPARATUS WITHOUT WRITTEN PERMISSION. | SCALE:                           | 1:1        | SHEET 1         | OF 2     |
|                                                                 |                                                                                                                                                                                                 | DRAWING N                        | UMBER      |                 | ISSUE    |
|                                                                 |                                                                                                                                                                                                 | 345-E                            | ENG-MASTER |                 | 1        |