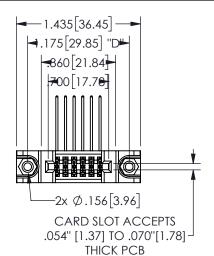

## **SECTION A-A**

345/395 SERIES CARD EDGE CONNECTOR PART NUMBER: 345-012-559-888

**EDAC INC** TORONTO, ONTARIO CANADA

THESE DRAWINGS AND SPECIFICATIONS ARE THE PROPERTY OF EDAC INC.,AND SHALL NOT BE REPRODUCED, OR COPIED OR USED AS THE BASIS FOR THE MANUFACTURE OR SALE OF APPARATUS WITHOUT WRITTEN PERMISSION.

| ACAD REFERENCE NO.  | 345-ENG-MASTER   |
|---------------------|------------------|
| DRAWN: R.STA.MONICA | DATE:MAY.16/2017 |
| CHECKED:            | DATE:            |
| SCALE: NTS          | SHEET 1 OF 2     |
| DRAWING NUMBER      | ISSUE            |
| 345-ENG-MASTER      | 1                |
|                     |                  |