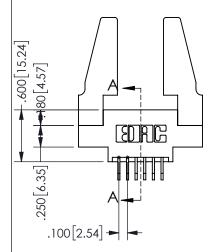

## **SECTION A-A**

345/395 SERIES CARD EDGE CONNECTOR PART NUMBER: 345-012-559-888

**EDAC INC** TORONTO, ONTARIO CANADA

THESE DRAWINGS AND SPECIFICATIONS ARE THE PROPERTY OF EDAC INC.,AND SHALL NOT BE REPRODUCED, OR COPIED OR USED AS THE BASIS FOR THE MANUFACTURE OR SALE OF APPARATUS WITHOUT WRITTEN PERMISSION.

| ACAD REFERENCE NO.  | 345-ENG-MASTER   |
|---------------------|------------------|
| DRAWN: R.STA.MONICA | DATE:MAY.16/2017 |
| CHECKED:            | DATE:            |
| SCALE: NTS          | SHEET 1 OF 2     |
| DRAWING NUMBER      | ISSUE            |
| 345-ENG-MASTER      | 1                |
|                     |                  |