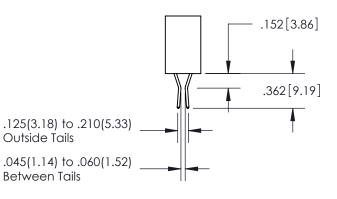

## Contact Code 559

**Contact Code 560** 

- INSULATOR MATERIAL: THERMOPLASTIC POLYESTER, UL 94V-0
- DAP MATERIAL AVAILABLE UPON REQUEST
- CONTACT MATERIAL; COPPER ALLOY

CONTACT PLATING: GOLD ON THE MATING AREA, TIN PLATING ON THE CONTACT TAILS, NICKEL UNDERPLATE

## 345/395 SERIES CARD EDGE CONNECTOR CONTACT CODE 555,556,558,559,560 DIMENSIONS

YOUR CONNECTION TO QUALITY & SERVICE

**EDAC INC** TORONTO, ONTARIO CANADA

THESE DRAWINGS AND SPECIFICATIONS ARE THE PROPERTY OF EDAC INC.,AND SHALL NOT BE REPRODUCED, OR COPIED OR USED AS THE BASIS FOR THE MANUFACTURE OR SALE OF APPARATUS WITHOUT WRITTEN PERMISSION.