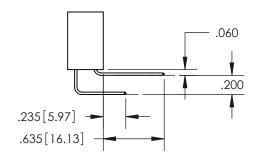

ISSUE NUMBER ORIGINAL

1

**Contact Code 558** 

## Contact Code 559

**Contact Code 560** 

- INSULATOR MATERIAL: THERMOPLASTIC POLYESTER, UL 94V-0
- DAP MATERIAL AVAILABLE UPON REQUEST
- CONTACT MATERIAL; COPPER ALLOY

CONTACT PLATING: GOLD ON THE MATING AREA, TIN PLATING ON THE CONTACT TAILS, NICKEL UNDERPLATE

\*FOR ALL OTHER SPECIFICATIONS REFER TO SHEET 3\*