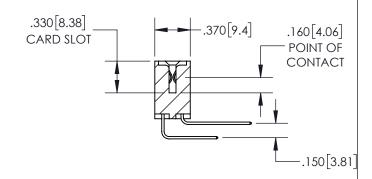

1.535[38.99] ·1.275[32.39] "D" -.960 24.38 .800 [20.32] -2x Ø.156[3.96] CARD SLOT ACCEPTS -.054" [1.37] TO .070"[1.78]

THICK PCB

THIS IS A C.A.D. GENERATED DRAWING DO NOT MAKE MANUAL REVISIONS TO MASTER.

ISSUE NUMBER ORIGINAL 1

**SECTION A-A** 

**Contact Dimensions:** 559-90 Degree Bend (Code 541 Contacts) See Sheet 2 for Contact Code 555, 556, 558, 559, 560 Dimensions

.600 [15.24] .250[6.35]

.100[2.54]

INSULATOR MATERIAL: THERMOPLASTIC PBT, UL 94V-0 CONTACT MATERIAL; COPPER TIN ALLOY CONTACT PLATING: GOLD ON THE MATING AREA, TIN PLATING ON THE CONTACT TAILS, NICKEL UNDERPLATE