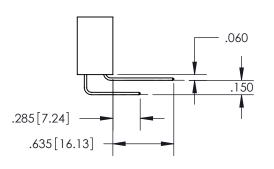

## Contact Code 559

**Contact Code 560** 

- INSULATOR MATERIAL: THERMOPLASTIC POLYESTER, UL 94V-0
- DAP MATERIAL AVAILABLE UPON REQUEST
- CONTACT MATERIAL; COPPER ALLOY

CONTACT PLATING: GOLD ON THE MATING AREA, TIN PLATING ON THE CONTACT TAILS, NICKEL UNDERPLATE

\*FOR ALL OTHER SPECIFICATIONS REFER TO SHEET 3\*