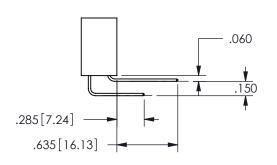

THIS IS A C.A.D. GENERATED DRAWING DO NOT MAKE MANUAL REVISIONS TO MASTER.

ISSUE NUMBER

ORIGINAL

1

<u>Contact Dimensions:</u>
521-P.C. Tail .025 Sq.(0.64 Sq.) - Tail LG=.150(3.81)
.100 (2.54) Contact Spacing x .200 (5.08) Row Spacing

ISSUE NUMBER ORIGINAL

1

**Contact Code 558** 

Contact Code 559

**Contact Code 560** 

INSULATOR MATERIAL: THERMOPLASTIC POLYESTER, UL 94V-0

DAP MATERIAL AVAILABLE UPON REQUEST

CONTACT MATERIAL; COPPER ALLOY CONTACT PLATING: GOLD ON THE MATING AREA, TIN PLATING ON THE CONTACT TAILS, NICKEL UNDERPLATE