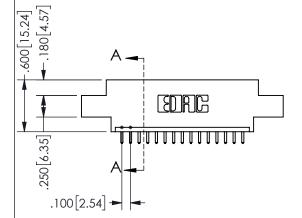

.160 4.06 .330[8.38] POINT OF CARD SLOT CONTACT

## **SECTION A-A**

345/395 SERIES CARD EDGE CONNECTOR PART NUMBER: 345-015-521-604

**EDAC INC** TORONTO, ONTARIO CANADA

THESE DRAWINGS AND SPECIFICATIONS ARE THE PROPERTY OF EDAC INC., AND SHALL NOT BE REPRODUCED, OR COPIED OR USED AS THE BASIS FOR THE MANUFACTURE OR SALE OF APPARATUS WITHOUT WRITTEN PERMISSION.