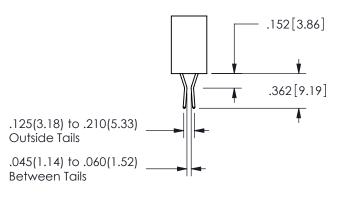

THIS IS A C.A.D. GENERATED DRAWING DO NOT MAKE MANUAL REVISIONS TO MASTER.

ISSUE NUMBER

ORIGINAL

1

<u>Contact Dimensions:</u>
521-P.C. Tail .025 Sq.(0.64 Sq.) - Tail LG=.150(3.81)
.100 (2.54) Contact Spacing x .200 (5.08) Row Spacing

ISSUE NUMBER ORIGINAL

1

**Contact Code 558** 

Contact Code 559

**Contact Code 560** 

INSULATOR MATERIAL: THERMOPLASTIC POLYESTER, UL 94V-0

DAP MATERIAL AVAILABLE UPON REQUEST

CONTACT MATERIAL; COPPER ALLOY CONTACT PLATING: GOLD ON THE MATING AREA, TIN PLATING ON THE CONTACT TAILS, NICKEL UNDERPLATE