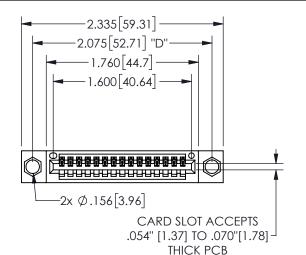

## **SECTION A-A**

345/395 SERIES CARD EDGE CONNECTOR PART NUMBER: 345-015-521-604

**EDAC INC** TORONTO, ONTARIO CANADA

THESE DRAWINGS AND SPECIFICATIONS ARE THE PROPERTY OF EDAC INC., AND SHALL NOT BE REPRODUCED, OR COPIED OR USED AS THE BASIS FOR THE MANUFACTURE OR SALE OF APPARATUS WITHOUT WRITTEN PERMISSION.

| ACAD REFERENCE NO.  | 345-ENG-MASTER |           |
|---------------------|----------------|-----------|
| DRAWN: R.STA.MONICA | DATEMA         | Y.16/2017 |
| CHECKED:            | DATE:          |           |
| SCALE: NTS          | SHEET          | OF 2      |
| DRAWING NUMBER      |                | ISSUE     |
| 345-ENG-MASTER      |                | 1         |
|                     |                |           |