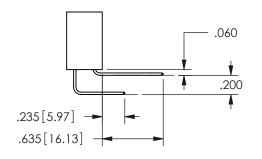

SECTION A\_A

ISSUE NUMBER ORIGINAL

1

**Contact Code 558** 

Contact Code 559

**Contact Code 560** 

INSULATOR MATERIAL: THERMOPLASTIC POLYESTER, UL 94V-0

DAP MATERIAL AVAILABLE UPON REQUEST

CONTACT MATERIAL; COPPER ALLOY

CONTACT PLATING: GOLD ON THE MATING AREA, TIN PLATING ON THE CONTACT TAILS, NICKEL UNDERPLATE