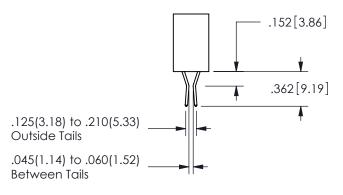

## .160 4.06 .330[8.38] POINT OF CARD SLOT CONTACT

<u>Contact Dimensions:</u>
500-Wire Hole .050x.025(1.27x0.64) - Tail LG=.260(6.60)
.100 (2.54) Contact Spacing x .200 (5.08) Row Spacing

345/395 SERIES CARD EDGE CONNECTOR PART NUMBER: 345-017-500-112