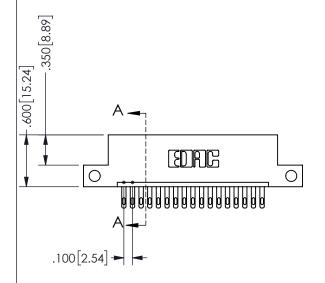

-2.535[64.39] 1.960 49.78 1.800 [45.72] 

THIS IS A C.A.D. GENERATED DRAWING DO NOT MAKE MANUAL REVISIONS TO MASTER.

ISSUE NUMBER

ORIGINAL

1

CARD SLOT ACCEPTS .054" [1.37] TO .070"[1.78] \( \) THICK PCB

## .160 4.06 .330[8.38] POINT OF CARD SLOT CONTACT

<u>Contact Dimensions:</u>
500-Wire Hole .050x.025(1.27x0.64) - Tail LG=.260(6.60)
.100 (2.54) Contact Spacing x .200 (5.08) Row Spacing

345/395 SERIES CARD EDGE CONNECTOR PART NUMBER: 345-017-500-112