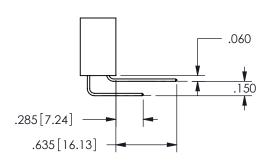

SECTION A\_A

ISSUE NUMBER ORIGINAL

1

**Contact Code 558** 

Contact Code 559

**Contact Code 560** 

INSULATOR MATERIAL: THERMOPLASTIC POLYESTER, UL 94V-0

DAP MATERIAL AVAILABLE UPON REQUEST

CONTACT MATERIAL; COPPER ALLOY

CONTACT PLATING: GOLD ON THE MATING AREA, TIN PLATING ON THE CONTACT TAILS, NICKEL UNDERPLATE