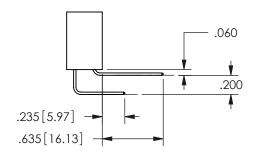

THIS IS A C.A.D. GENERATED DRAWING DO NOT MAKE MANUAL REVISIONS TO MASTER.

ISSUE NUMBER

ORIGINAL

1

<u>Contact Dimensions:</u>
524-P.C. Tail .018 Sq.(0.46 Sq.) - Tail LG=.175(4.45)
.100 (2.54) Contact Spacing x .200 (5.08) Row Spacing

.160 4.06 .330[8.38] POINT OF CARD SLOT CONTACT