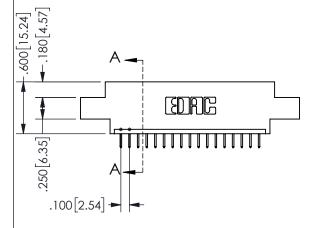

SECTION A-A

ISSUE NUMBER ORIGINAL

1

**Contact Code 558** 

Contact Code 559

**Contact Code 560** 

INSULATOR MATERIAL: THERMOPLASTIC POLYESTER, UL 94V-0

DAP MATERIAL AVAILABLE UPON REQUEST

CONTACT MATERIAL; COPPER ALLOY

CONTACT PLATING: GOLD ON THE MATING AREA, TIN PLATING ON THE CONTACT TAILS, NICKEL UNDERPLATE

## 345/395 SERIES CARD EDGE CONNECTOR CONTACT CODE 555,556,558,559,560 DIMENSIONS

YOUR CONNECTION TO QUALITY & SERVICE

**EDAC INC** TORONTO, ONTARIO CANADA

THESE DRAWINGS AND SPECIFICATIONS ARE THE PROPERTY OF EDAC INC.,AND SHALL NOT BE REPRODUCED, OR COPIED OR USED AS THE BASIS FOR THE MANUFACTURE OR SALE OF APPARATUS WITHOUT WRITTEN PERMISSION.

|  | ACAD REFERENCE NO.  | 345-ENG-MASTER   |  |  |
|--|---------------------|------------------|--|--|
|  | DRAWN: R.STA.MONICA | DATE:MAY.16/2017 |  |  |
|  | CHECKED:            | DATE:            |  |  |
|  | SCALE: 1:1          | SHEET 2 OF 2     |  |  |
|  | DRAWING NUMBER      | ISSUE            |  |  |
|  | 345-ENG-MASTER      | 1                |  |  |