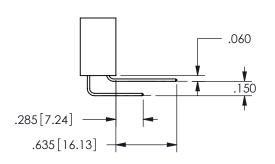

THIS IS A C.A.D. GENERATED DRAWING DO NOT MAKE MANUAL REVISIONS TO MASTER.

ISSUE NUMBER

ORIGINAL

1

<u>Contact Dimensions:</u>
524-P.C. Tail .018 Sq.(0.46 Sq.) - Tail LG=.175(4.45)
.100 (2.54) Contact Spacing x .200 (5.08) Row Spacing

.160 4.06 .330[8.38] POINT OF CARD SLOT CONTACT

## 345/395 SERIES CARD EDGE CONNECTOR PART NUMBER: 345-017-524-608

YOUR CONNECTION TO QUALITY & SERVICE

**EDAC INC** TORONTO, ONTARIO CANADA

THESE DRAWINGS AND SPECIFICATIONS ARE THE PROPERTY OF EDAC INC.,AND SHALL NOT BE REPRODUCED, OR COPIED OR USED AS THE BASIS FOR THE MANUFACTURE OR SALE OF APPARATUS WITHOUT WRITTEN PERMISSION.