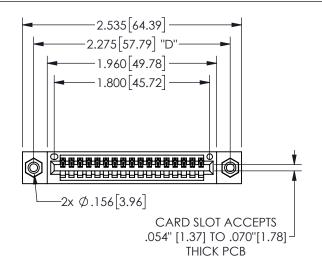

## 345/395 SERIES CARD EDGE CONNECTOR PART NUMBER: 345-017-524-608

YOUR CONNECTION TO QUALITY & SERVICE

**EDAC INC** TORONTO, ONTARIO CANADA

THESE DRAWINGS AND SPECIFICATIONS ARE THE PROPERTY OF EDAC INC.,AND SHALL NOT BE REPRODUCED, OR COPIED OR USED AS THE BASIS FOR THE MANUFACTURE OR SALE OF APPARATUS WITHOUT WRITTEN PERMISSION.

| 02011011717         |               |                  | , , , , , |
|---------------------|---------------|------------------|-----------|
| ACAD REFERENCE NO.  |               | 345-ENG-MASTER   |           |
| DRAWN: R.STA.MONICA |               | DATE:MAY.16/2017 |           |
| CHECKED:            |               | DATE:            |           |
| SCALE:              | NTS           | SHEET            | OF 2      |
| DRAWING NUMBER      |               |                  | ISSUE     |
| 3                   | 45-ENG-MASTER |                  | 1         |