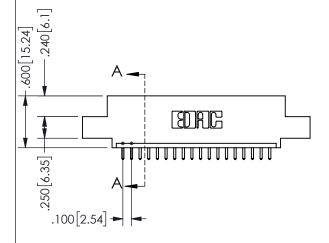

## **SECTION A-A**

345/395 SERIES CARD EDGE CONNECTOR PART NUMBER: 345-018-521-407

**EDAC INC** TORONTO, ONTARIO CANADA

THESE DRAWINGS AND SPECIFICATIONS ARE THE PROPERTY OF EDAC INC.,AND SHALL NOT BE REPRODUCED, OR COPIED OR USED AS THE BASIS FOR THE MANUFACTURE OR SALE OF APPARATUS WITHOUT WRITTEN PERMISSION.

.160 4.06 .330[8.38] POINT OF CARD SLOT CONTACT