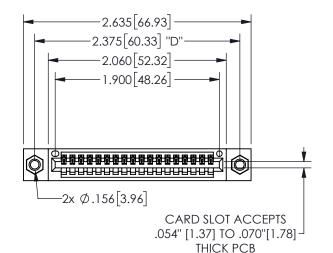

## **SECTION A-A**

345/395 SERIES CARD EDGE CONNECTOR PART NUMBER: 345-018-521-407

**EDAC INC** TORONTO, ONTARIO CANADA

THESE DRAWINGS AND SPECIFICATIONS ARE THE PROPERTY OF EDAC INC.,AND SHALL NOT BE REPRODUCED, OR COPIED OR USED AS THE BASIS FOR THE MANUFACTURE OR SALE OF APPARATUS WITHOUT WRITTEN PERMISSION.

.160 4.06 .330[8.38] POINT OF CARD SLOT CONTACT