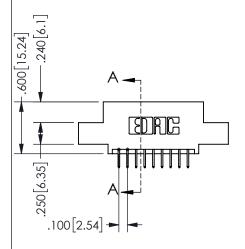

## **SECTION A-A**

345/395 SERIES CARD EDGE CONNECTOR PART NUMBER: 345-018-524-507

**EDAC INC** TORONTO, ONTARIO CANADA

THESE DRAWINGS AND SPECIFICATIONS ARE THE PROPERTY OF EDAC INC., AND SHALL NOT BE REPRODUCED, OR COPIED OR USED AS THE BASIS FOR THE MANUFACTURE OR SALE OF APPARATUS WITHOUT WRITTEN PERMISSION.

| ACAD REFERENCE NO. |              | 345-ENG-MASTER  |       |
|--------------------|--------------|-----------------|-------|
| DRAWN:             | R.STA.MONICA | DATEMAY.16/2017 |       |
| CHECKED            | ):           | DATE:           |       |
| SCALE:             | NTS          | SHEET           | OF 2  |
| DRAWING NUMBER     |              |                 | ISSUE |
| 345-ENG-MASTER     |              |                 | 1     |
|                    |              |                 |       |