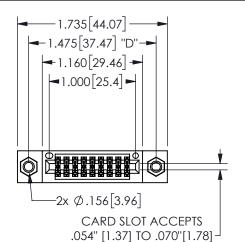

## **SECTION A-A**

345/395 SERIES CARD EDGE CONNECTOR PART NUMBER: 345-018-524-507

**EDAC INC** TORONTO, ONTARIO CANADA

THESE DRAWINGS AND SPECIFICATIONS ARE THE PROPERTY OF EDAC INC., AND SHALL NOT BE REPRODUCED, OR COPIED OR USED AS THE BASIS FOR THE MANUFACTURE OR SALE OF APPARATUS WITHOUT WRITTEN PERMISSION.

| ACAD REFERENCE NO. |              | 345-ENG-MASTER  |       |
|--------------------|--------------|-----------------|-------|
| DRAWN:             | R.STA.MONICA | DATEMAY.16/2017 |       |
| CHECKED            | ):           | DATE:           |       |
| SCALE:             | NTS          | SHEET           | OF 2  |
| DRAWING NUMBER     |              |                 | ISSUE |
| 345-ENG-MASTER     |              |                 | 1     |
|                    |              |                 |       |