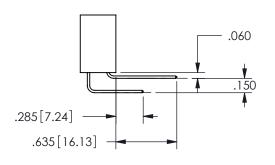

ISSUE NUMBER ORIGINAL

1

**Contact Code 558** 

Contact Code 559

**Contact Code 560** 

INSULATOR MATERIAL: THERMOPLASTIC POLYESTER, UL 94V-0 DAP MATERIAL AVAILABLE UPON REQUEST

CONTACT MATERIAL; COPPER ALLOY CONTACT PLATING: GOLD ON THE MATING AREA, TIN PLATING ON THE CONTACT TAILS, NICKEL UNDERPLATE

## 345/395 SERIES CARD EDGE CONNECTOR CONTACT CODE 555,556,558,559,560 DIMENSIONS

YOUR CONNECTION TO QUALITY & SERVICE

**EDAC INC** TORONTO, ONTARIO CANADA

THESE DRAWINGS AND SPECIFICATIONS ARE THE PROPERTY OF EDAC INC.,AND SHALL NOT BE REPRODUCED, OR COPIED OR USED AS THE BASIS FOR THE MANUFACTURE OR SALE OF APPARATUS WITHOUT WRITTEN PERMISSION.

|  | ACAD REFERENCE NO.  | 345-ENG-MASTER   |  |  |
|--|---------------------|------------------|--|--|
|  | DRAWN: R.STA.MONICA | DATE:MAY.16/2017 |  |  |
|  | CHECKED:            | DATE:            |  |  |
|  | SCALE: 1:1          | SHEET 2 OF 2     |  |  |
|  | DRAWING NUMBER      | ISSUE            |  |  |
|  | 0.45 5110 1440750   | ,                |  |  |