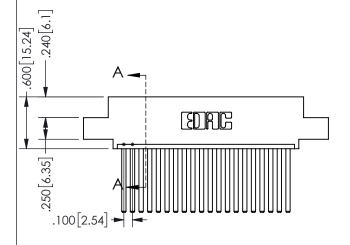

SECTION A-A

ORIGINAL 1

ISSUE NUMBER

**Contact Code 558** 

Contact Code 559

**Contact Code 560** 

INSULATOR MATERIAL: THERMOPLASTIC POLYESTER, UL 94V-0 DAP MATERIAL AVAILABLE UPON REQUEST

CONTACT MATERIAL; COPPER ALLOY CONTACT PLATING: GOLD ON THE MATING AREA, TIN PLATING ON THE CONTACT TAILS, NICKEL UNDERPLATE

345/395 SERIES CARD EDGE CONNECTOR CONTACT CODE 555,556,558,559,560 DIMENSIONS

YOUR CONNECTION TO QUALITY & SERVICE

**EDAC INC** TORONTO, ONTARIO CANADA

THESE DRAWINGS AND SPECIFICATIONS ARE THE PROPERTY OF EDAC INC.,AND SHALL NOT BE REPRODUCED, OR COPIED OR USED AS THE BASIS FOR THE MANUFACTURE OR SALE OF APPARATUS WITHOUT WRITTEN PERMISSION.

.160 4.06 .330[8.38] POINT OF CARD SLOT CONTACT .370 9.4