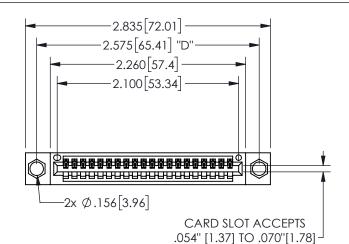

## 345/395 SERIES CARD EDGE CONNECTOR PART NUMBER: 345-020-544-404

YOUR CONNECTION TO QUALITY & SERVICE

**EDAC INC** TORONTO, ONTARIO CANADA

THESE DRAWINGS AND SPECIFICATIONS ARE THE PROPERTY OF EDAC INC.,AND SHALL NOT BE REPRODUCED, OR COPIED OR USED AS THE BASIS FOR THE MANUFACTURE OR SALE OF APPARATUS WITHOUT WRITTEN PERMISSION.

THIS IS A C.A.D. GENERATED DRAWING DO NOT MAKE MANUAL REVISIONS TO MASTER.

ISSUE NUMBER

ORIGINAL

THICK PCB

<u>Contact Dimensions:</u> 544-Wire Wrap .050x.025(1.27x0.64) - Tail LG=.750(19.05) .100 (2.54) Contact Spacing x .200 (5.08) Row Spacing