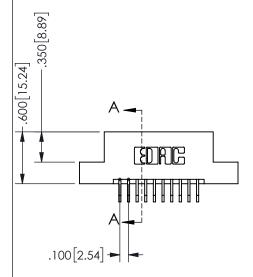

## **SECTION A-A**

345/395 SERIES CARD EDGE CONNECTOR PART NUMBER: 345-020-559-207

**EDAC INC** TORONTO, ONTARIO CANADA

THESE DRAWINGS AND SPECIFICATIONS ARE THE PROPERTY OF EDAC INC.,AND SHALL NOT BE REPRODUCED, OR COPIED OR USED AS THE BASIS FOR THE MANUFACTURE OR SALE OF APPARATUS WITHOUT WRITTEN PERMISSION.

| ACAD REFERENCE NO.  | 345-ENG-MASTER   |
|---------------------|------------------|
| DRAWN: R.STA.MONICA | DATE:MAY.16/2017 |
| CHECKED:            | DATE:            |
| SCALE: NTS          | SHEET 1 OF 2     |
| DRAWING NUMBER      | ISSUE            |
| 345-ENG-MASTER      | 1                |
|                     |                  |