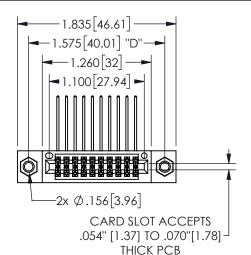

## **SECTION A-A**

345/395 SERIES CARD EDGE CONNECTOR PART NUMBER: 345-020-559-207

**EDAC INC** TORONTO, ONTARIO CANADA

THESE DRAWINGS AND SPECIFICATIONS ARE THE PROPERTY OF EDAC INC.,AND SHALL NOT BE REPRODUCED, OR COPIED OR USED AS THE BASIS FOR THE MANUFACTURE OR SALE OF APPARATUS WITHOUT WRITTEN PERMISSION.

| ACAD REFERENCE NO.  | 345-ENG-MASTER   |
|---------------------|------------------|
| DRAWN: R.STA.MONICA | DATE:MAY.16/2017 |
| CHECKED:            | DATE:            |
| SCALE: NTS          | SHEET 1 OF 2     |
| DRAWING NUMBER      | ISSUE            |
| 345-ENG-MASTER      | 1                |
|                     |                  |