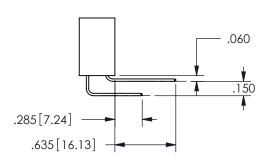

THIS IS A C.A.D. GENERATED DRAWING DO NOT MAKE MANUAL REVISIONS TO MASTER.

ISSUE NUMBER

ORIGINAL

<u>Contact Dimensions:</u>
559-90 Degree Bend (Code 541 Contacts)
See Sheet 2 for Contact Code 555, 556, 558, 559, 560 **Dimensions** 

.160 4.06 .330[8.38] POINT OF CARD SLOT CONTACT .370 9.4 .150[3.81]