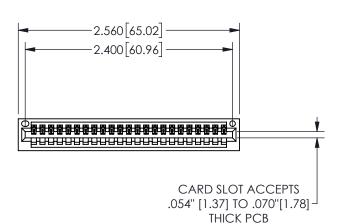

345/395 SERIES CARD EDGE CONNECTOR PART NUMBER: 345-023-524-101

YOUR CONNECTION TO QUALITY & SERVICE

**EDAC INC** TORONTO, ONTARIO CANADA

THESE DRAWINGS AND SPECIFICATIONS ARE THE PROPERTY OF EDAC INC.,AND SHALL NOT BE REPRODUCED, OR COPIED OR USED AS THE BASIS FOR THE MANUFACTURE OR SALE OF APPARATUS WITHOUT WRITTEN PERMISSION.

THIS IS A C.A.D. GENERATED DRAWING DO NOT MAKE MANUAL REVISIONS TO MASTER.

ISSUE NUMBER

ORIGINAL

1

.160 4.06 .330[8.38] POINT OF CARD SLOT CONTACT

<u>Contact Dimensions:</u>
524-P.C. Tail .018 Sq.(0.46 Sq.) - Tail LG=.175(4.45)
.100 (2.54) Contact Spacing x .200 (5.08) Row Spacing