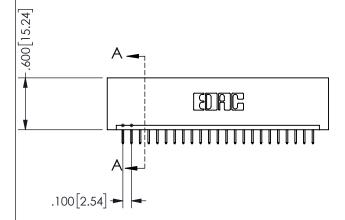

SECTION A-A

ISSUE NUMBER ORIGINAL

1

**Contact Code 558** 

Contact Code 559

**Contact Code 560** 

INSULATOR MATERIAL: THERMOPLASTIC POLYESTER, UL 94V-0

DAP MATERIAL AVAILABLE UPON REQUEST