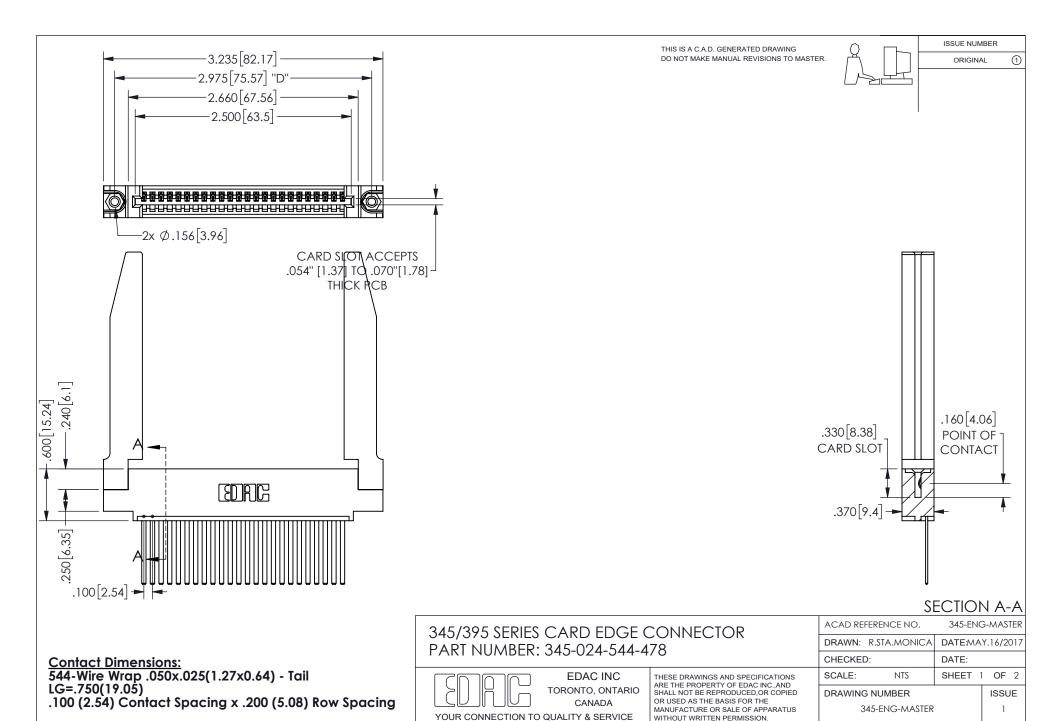

ISSUE NUMBER ORIGINAL

1

**Contact Code 558** 

Contact Code 559

Contact Code 560

INSULATOR MATERIAL: THERMOPLASTIC POLYESTER, UL 94V-0

DAP MATERIAL AVAILABLE UPON REQUEST

CONTACT MATERIAL; COPPER ALLOY

CONTACT PLATING: GOLD ON THE MATING AREA, TIN PLATING ON THE CONTACT TAILS, NICKEL UNDERPLATE

345/395 SERIES CARD EDGE CONNECTOR CONTACT CODE 555,556,558,559,560 DIMENSIONS

YOUR CONNECTION TO QUALITY & SERVICE

**EDAC INC** TORONTO, ONTARIO CANADA

THESE DRAWINGS AND SPECIFICATIONS ARE THE PROPERTY OF EDAC INC.,AND SHALL NOT BE REPRODUCED, OR COPIED OR USED AS THE BASIS FOR THE MANUFACTURE OR SALE OF APPARATUS WITHOUT WRITTEN PERMISSION.

| ACAD REFERENCE NO.  | 345-ENG-MASTER   |
|---------------------|------------------|
| DRAWN: R.STA.MONICA | DATE:MAY.16/2017 |
| CHECKED:            | DATE:            |
| SCALE: 1:1          | SHEET 2 OF 2     |
| DRAWING NUMBER      | ISSUE            |
| 345-FNG-MASTER      | 1                |