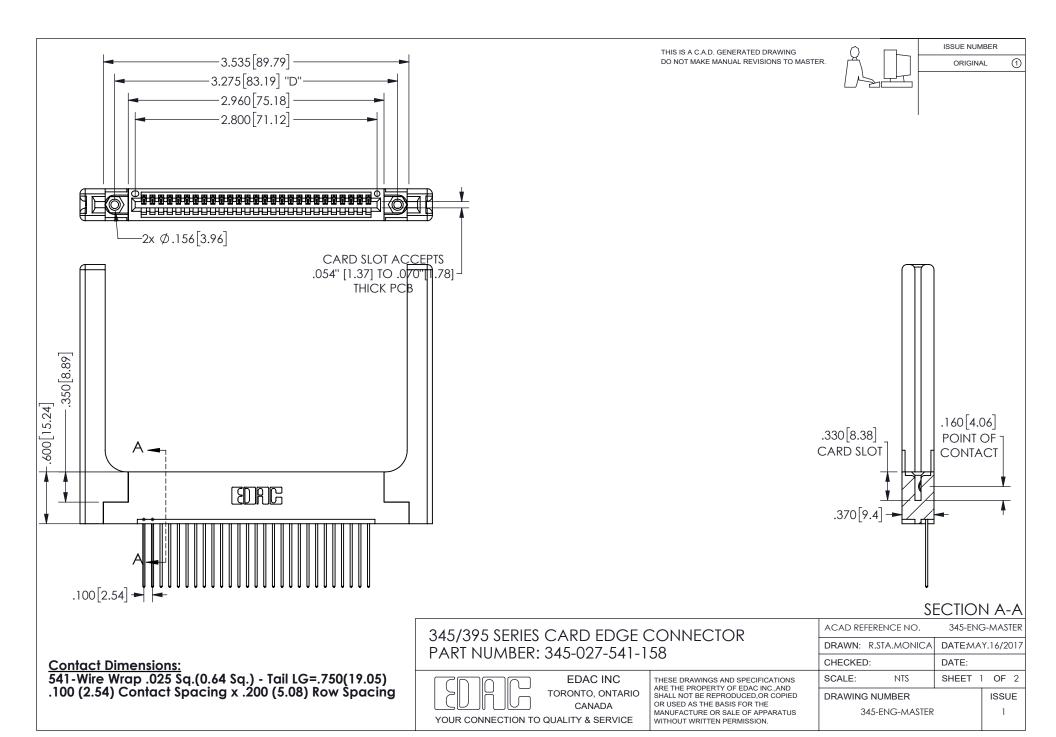

ISSUE NUMBER ORIGINAL

1

**Contact Code 558** 

Contact Code 559

Contact Code 560

INSULATOR MATERIAL: THERMOPLASTIC POLYESTER, UL 94V-0

DAP MATERIAL AVAILABLE UPON REQUEST

CONTACT MATERIAL; COPPER ALLOY

CONTACT PLATING: GOLD ON THE MATING AREA, TIN PLATING ON THE CONTACT TAILS, NICKEL UNDERPLATE

345/395 SERIES CARD EDGE CONNECTOR CONTACT CODE 555,556,558,559,560 DIMENSIONS

YOUR CONNECTION TO QUALITY & SERVICE

**EDAC INC** TORONTO, ONTARIO CANADA

THESE DRAWINGS AND SPECIFICATIONS ARE THE PROPERTY OF EDAC INC.,AND SHALL NOT BE REPRODUCED, OR COPIED OR USED AS THE BASIS FOR THE MANUFACTURE OR SALE OF APPARATUS WITHOUT WRITTEN PERMISSION.

| ACAD REFERENCE NO.  | 345-ENG-MASTER   |
|---------------------|------------------|
| DRAWN: R.STA.MONICA | DATE:MAY.16/2017 |
| CHECKED:            | DATE:            |
| SCALE: 1:1          | SHEET 2 OF 2     |
| DRAWING NUMBER      | ISSUE            |
| 345-FNG-MASTER      | 1                |