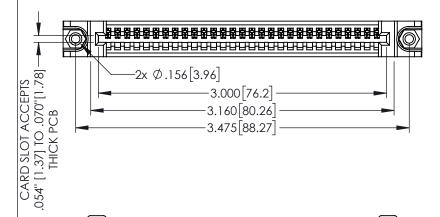

<u>Contact Dimensions:</u>
500-Wire Hole .050x.025(1.27x0.64) - Tail LG=.260(6.60)
.100 (2.54) Contact Spacing x .200 (5.08) Row Spacing

1

345/395 SERIES CARD EDGE CONNECTOR PART NUMBER: 345-029-500-688

-3.735 [94.87]

INSULATOR MATERIAL: THERMOPLASTIC PBT BLACK, UL 94V-0 CONTACT MATERIAL; COPPER TIN ALLOY CONTACT PLATING: GOLD ON THE MATING AREA, TIN PLATING

ON THE CONTACT TAILS, NICKEL UNDERPLATE

60[4.06] POINT OF CONTACT

330[8.38] CARD SLOT

**SECTION A-A** 

**Contact Code 558** 

Contact Code 559

Contact Code 560

INSULATOR MATERIAL: THERMOPLASTIC POLYESTER, UL 94V-0

DAP MATERIAL AVAILABLE UPON REQUEST

CONTACT MATERIAL; COPPER ALLOY CONTACT PLATING: GOLD ON THE MATING AREA, TIN PLATING ON THE CONTACT TAILS, NICKEL UNDERPLATE