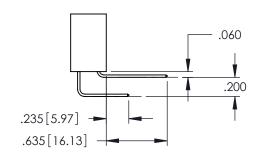

330[8.38] CARD SLOT

**SECTION A-A** 

**Contact Code 558** 

Contact Code 559

Contact Code 560

INSULATOR MATERIAL: THERMOPLASTIC POLYESTER, UL 94V-0

DAP MATERIAL AVAILABLE UPON REQUEST

CONTACT MATERIAL; COPPER ALLOY CONTACT PLATING: GOLD ON THE MATING AREA, TIN PLATING ON THE CONTACT TAILS, NICKEL UNDERPLATE