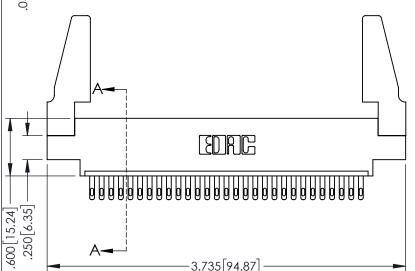

-3.735 [94.87]

INSULATOR MATERIAL: THERMOPLASTIC PBT BLACK, UL 94V-0 CONTACT MATERIAL; COPPER TIN ALLOY CONTACT PLATING: GOLD ON THE MATING AREA, TIN PLATING

ON THE CONTACT TAILS, NICKEL UNDERPLATE

60[4.06] POINT OF CONTACT

330[8.38] CARD SLOT

**SECTION A-A** 

**Contact Code 558** 

Contact Code 559

Contact Code 560

INSULATOR MATERIAL: THERMOPLASTIC POLYESTER, UL 94V-0

DAP MATERIAL AVAILABLE UPON REQUEST

CONTACT MATERIAL; COPPER ALLOY CONTACT PLATING: GOLD ON THE MATING AREA, TIN PLATING ON THE CONTACT TAILS, NICKEL UNDERPLATE