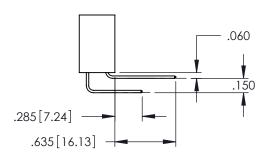

330[8.38] CARD SLOT

**SECTION A-A** 

**Contact Code 558** 

Contact Code 559

Contact Code 560

INSULATOR MATERIAL: THERMOPLASTIC POLYESTER, UL 94V-0

DAP MATERIAL AVAILABLE UPON REQUEST

CONTACT MATERIAL; COPPER ALLOY CONTACT PLATING: GOLD ON THE MATING AREA, TIN PLATING ON THE CONTACT TAILS, NICKEL UNDERPLATE