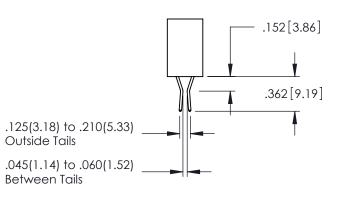

<u>Contact Dimensions:</u>
500-Wire Hole .050x.025(1.27x0.64) - Tail LG=.260(6.60)
.100 (2.54) Contact Spacing x .200 (5.08) Row Spacing

1

345/395 SERIES CARD EDGE CONNECTOR PART NUMBER: 345-029-500-688