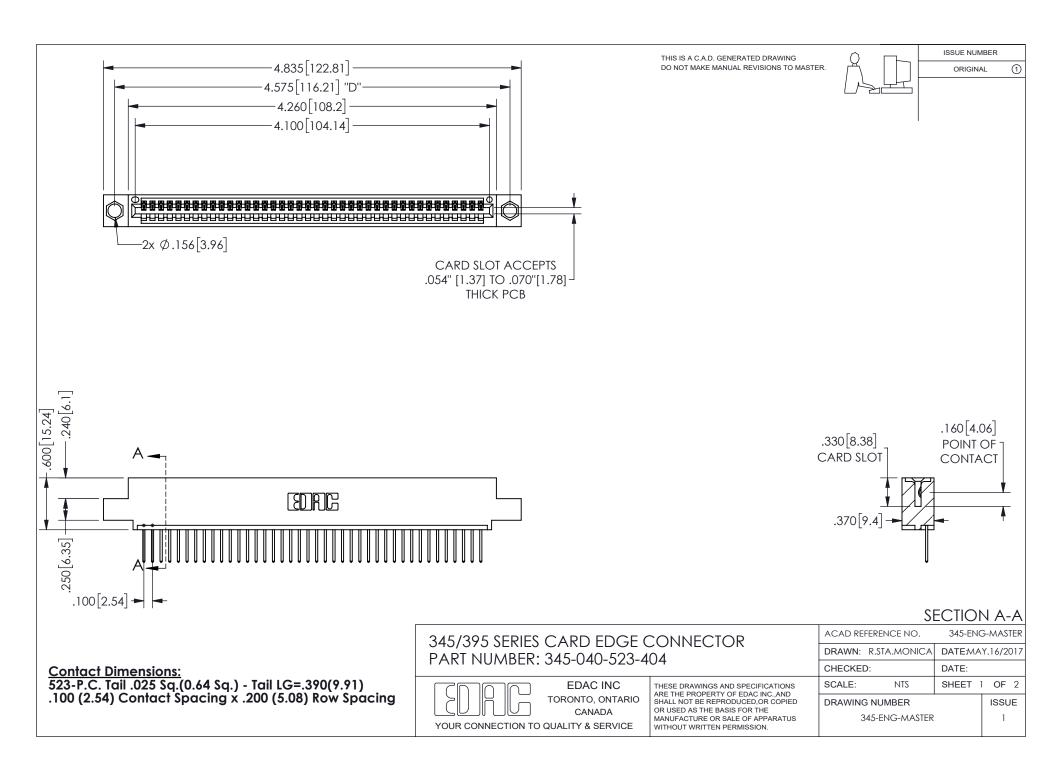

## 345/395 SERIES CARD EDGE CONNECTOR CONTACT CODE 555,556,558,559,560 DIMENSIONS

YOUR CONNECTION TO QUALITY & SERVICE

**EDAC INC** TORONTO, ONTARIO CANADA

THESE DRAWINGS AND SPECIFICATIONS ARE THE PROPERTY OF EDAC INC.,AND SHALL NOT BE REPRODUCED, OR COPIED OR USED AS THE BASIS FOR THE MANUFACTURE OR SALE OF APPARATUS WITHOUT WRITTEN PERMISSION.

| ACAD REFERENCE NO.  | 345-ENG-MASTER   |
|---------------------|------------------|
| DRAWN: R.STA.MONICA | DATE:MAY.16/2017 |
| CHECKED:            | DATE:            |
| SCALE: 1:1          | SHEET 2 OF 2     |
| DRAWING NUMBER      | ISSUE            |
| 345-ENG-MASTER      | 1                |