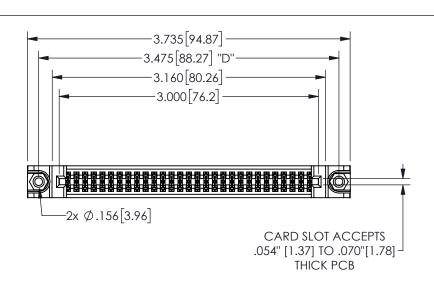

345/395 SERIES CARD EDGE CONNECTOR PART NUMBER: 345-058-524-288

YOUR CONNECTION TO QUALITY & SERVICE

**EDAC INC** TORONTO, ONTARIO CANADA

THESE DRAWINGS AND SPECIFICATIONS ARE THE PROPERTY OF EDAC INC.,AND SHALL NOT BE REPRODUCED, OR COPIED OR USED AS THE BASIS FOR THE MANUFACTURE OR SALE OF APPARATUS WITHOUT WRITTEN PERMISSION.

THIS IS A C.A.D. GENERATED DRAWING DO NOT MAKE MANUAL REVISIONS TO MASTER.

ISSUE NUMBER

ORIGINAL

1

.160 4.06 .330[8.38] POINT OF CARD SLOT CONTACT .370 9.4

.350[8.89] .600[15.24] ROPE .100[2.54]

<u>Contact Dimensions:</u>
524-P.C. Tail .018 Sq.(0.46 Sq.) - Tail LG=.175(4.45)
.100 (2.54) Contact Spacing x .200 (5.08) Row Spacing