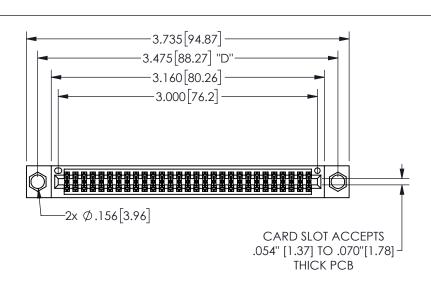

THIS IS A C.A.D. GENERATED DRAWING DO NOT MAKE MANUAL REVISIONS TO MASTER.

ISSUE NUMBER

ORIGINAL

1

.160 4.06 .330[8.38] POINT OF CARD SLOT CONTACT .370 9.4

.240[6.1] 600 15.24 250 [6.35] .100[2.54]

<u>Contact Dimensions:</u> 544-Wire Wrap .050x.025(1.27x0.64) - Tail LG=.750(19.05)

.100 (2.54) Contact Spacing x .200 (5.08) Row Spacing

## 345/395 SERIES CARD EDGE CONNECTOR PART NUMBER: 345-058-544-504

YOUR CONNECTION TO QUALITY & SERVICE

**EDAC INC** TORONTO, ONTARIO CANADA

THESE DRAWINGS AND SPECIFICATIONS ARE THE PROPERTY OF EDAC INC.,AND SHALL NOT BE REPRODUCED,OR COPIED OR USED AS THE BASIS FOR THE MANUFACTURE OR SALE OF APPARATUS WITHOUT WRITTEN PERMISSION.