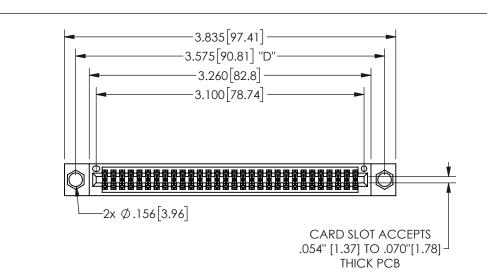

## -.180[4.57] 600 15.24 .250[6.35] .100[2.54]

<u>Contact Dimensions:</u>
540-Wire Wrap .025 Sq.(0.64 Sq.) - Tail LG=.560(14.22)
.100 (2.54) Contact Spacing x .200 (5.08) Row Spacing

345/395 SERIES CARD EDGE CONNECTOR PART NUMBER: 345-060-540-804

## 345/395 SERIES CARD EDGE CONNECTOR CONTACT CODE 555,556,558,559,560 DIMENSIONS

YOUR CONNECTION TO QUALITY & SERVICE

**EDAC INC** TORONTO, ONTARIO CANADA

THESE DRAWINGS AND SPECIFICATIONS ARE THE PROPERTY OF EDAC INC.,AND SHALL NOT BE REPRODUCED, OR COPIED OR USED AS THE BASIS FOR THE MANUFACTURE OR SALE OF APPARATUS WITHOUT WRITTEN PERMISSION.