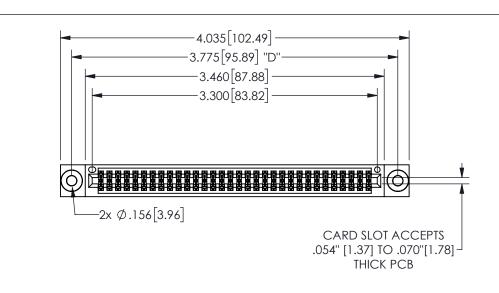

THIS IS A C.A.D. GENERATED DRAWING DO NOT MAKE MANUAL REVISIONS TO MASTER.

ISSUE NUMBER

ORIGINAL

1

.160 4.06 .330[8.38] POINT OF CARD SLOT CONTACT .370 9.4

|         | SECTION A-A   |         |           |
|---------|---------------|---------|-----------|
| ACAD RE | FERENCE NO.   | 345-ENC | G-MASTER  |
| DRAWN:  | R.STA.MONICA  | DATEMA  | Y.16/2017 |
| CHECKE  | D:            | DATE:   |           |
| SCALE:  | NTS           | SHEET   | OF 2      |
| DRAWING | NUMBER        |         | ISSUE     |
| 3       | 45-ENG-MASTER |         | 1         |