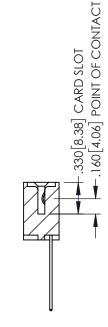

302 1101112211

1

ORIGINAL

SECTION A-A

INSULATOR MATERIAL: THERMOPLASTIC PBT BLACK, UL 94V-0

CONTACT MATERIAL; COPPER TIN ALLOY

CONTACT PLATING: GOLD ON THE MATING AREA, TIN PLATING ON THE CONTACT TAILS, NICKEL UNDERPLATE