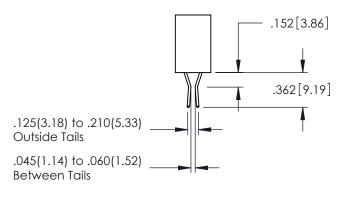

WING NUMBER ISSUE

345-ENG-MASTER 1

**Contact Code 558** 

Contact Code 559

**Contact Code 560** 

INSULATOR MATERIAL: THERMOPLASTIC POLYESTER, UL 94V-0

DAP MATERIAL AVAILABLE UPON REQUEST

CONTACT MATERIAL; COPPER ALLOY CONTACT PLATING: GOLD ON THE MATING AREA, TIN PLATING ON THE CONTACT TAILS, NICKEL UNDERPLATE

## 345/395 SERIES CARD EDGE CONNECTOR CONTACT CODE 555,556,558,559,560 DIMENSIONS

YOUR CONNECTION TO QUALITY & SERVICE

|   | ACAD REFERENCE NO. 345-ENG-MASTER |                  |  |
|---|-----------------------------------|------------------|--|
|   | DRAWN: R.STA.MONICA               | DATE:MAY.16/2017 |  |
|   | CHECKED:                          | DATE:            |  |
|   | SCALE: 1:1                        | SHEET 2 OF 2     |  |
| D | DRAWING NUMBER                    | ISSUE            |  |