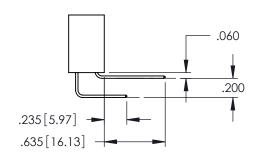

WING NUMBER ISSUE

345-ENG-MASTER 1

**Contact Code 558** 

Contact Code 559

**Contact Code 560** 

INSULATOR MATERIAL: THERMOPLASTIC POLYESTER, UL 94V-0

DAP MATERIAL AVAILABLE UPON REQUEST

CONTACT MATERIAL; COPPER ALLOY CONTACT PLATING: GOLD ON THE MATING AREA, TIN PLATING ON THE CONTACT TAILS, NICKEL UNDERPLATE

<u>Contact Dimensions:</u>
544-Wire Wrap .050x.025(1.27x0.64) - Tail LG=.750(19.05)
.100 (2.54) Contact Spacing x .200 (5.08) Row Spacing

THIS IS A C.A.D. GENERATED DRAWING DO NOT MAKE MANUAL REVISIONS TO MASTI