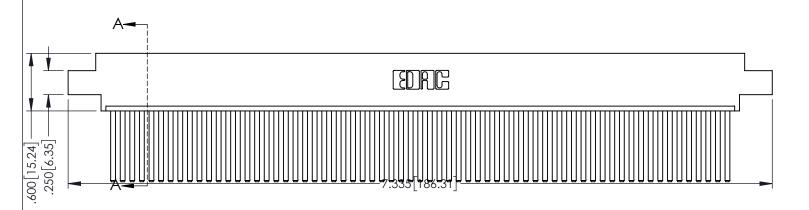

345/395 SERIES CARD EDGE CONNECTOR PART NUMBER: 345-065-544-608

SDRG.

EDAC INC TORONTO, ONTARIO CANADA

YOUR CONNECTION TO QUALITY & SERVICE

THESE DRAWINGS AND SPECIFICATIONS ARE THE PROPERTY OF EDAC INC.,AND SHALL NOT BE REPRODUCED,OR COPIED OR USED AS THE BASIS FOR THE MANUFACTURE OR SALE OF APPARATUS WITHOUT WRITTEN PERMISSION.

302 1101112211

1

ORIGINAL

SECTION A-A

INSULATOR MATERIAL: THERMOPLASTIC PBT BLACK, UL 94V-0

CONTACT MATERIAL; COPPER TIN ALLOY

CONTACT PLATING: GOLD ON THE MATING AREA, TIN PLATING ON THE CONTACT TAILS, NICKEL UNDERPLATE