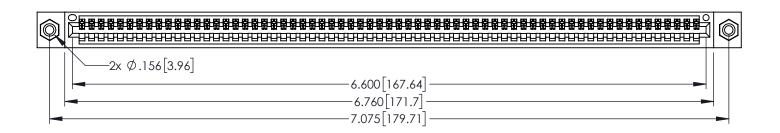

345/395 SERIES CARD EDGE CONNECTOR PART NUMBER: 345-065-544-608

SDRG.

EDAC INC TORONTO, ONTARIO CANADA

YOUR CONNECTION TO QUALITY & SERVICE

THESE DRAWINGS AND SPECIFICATIONS ARE THE PROPERTY OF EDAC INC.,AND SHALL NOT BE REPRODUCED,OR COPIED OR USED AS THE BASIS FOR THE MANUFACTURE OR SALE OF APPARATUS WITHOUT WRITTEN PERMISSION.

<u>Contact Dimensions:</u>
544-Wire Wrap .050x.025(1.27x0.64) - Tail LG=.750(19.05)
.100 (2.54) Contact Spacing x .200 (5.08) Row Spacing

THIS IS A C.A.D. GENERATED DRAWING DO NOT MAKE MANUAL REVISIONS TO MASTI