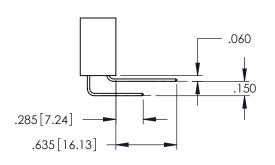

<u>Contact Dimensions:</u>
544-Wire Wrap .050x.025(1.27x0.64) - Tail LG=.750(19.05)
.100 (2.54) Contact Spacing x .200 (5.08) Row Spacing

THIS IS A C.A.D. GENERATED DRAWING DO NOT MAKE MANUAL REVISIONS TO MASTI

302 1101112211

1

ORIGINAL

SECTION A-A

INSULATOR MATERIAL: THERMOPLASTIC PBT BLACK, UL 94V-0

CONTACT MATERIAL; COPPER TIN ALLOY

CONTACT PLATING: GOLD ON THE MATING AREA, TIN PLATING ON THE CONTACT TAILS, NICKEL UNDERPLATE