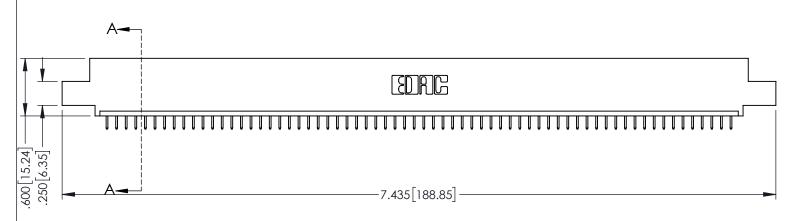

Contact Dimensions: 525-P.C. Tail .018 Sq.(0.46 Sq.) - Tail LG=.150(3.81) .100 (2.54) Contact Spacing x .200 (5.08) Row Spacing

THIS IS A C.A.D. GENERATED DRAWING DO NOT MAKE MANUAL REVISIONS TO MAS

1220F NOWBER

ORIGINAL

1

INSULATOR MATERIAL: THERMOPLASTIC PBT BLACK, UL 94V-0

CONTACT MATERIAL; COPPER TIN ALLOY

CONTACT PLATING: GOLD ON THE MATING AREA, TIN PLATING ON THE CONTACT TAILS, NICKEL UNDERPLATE

345/395 SERIES CARD EDGE CONNECTOR PART NUMBER: 345-066-525-408