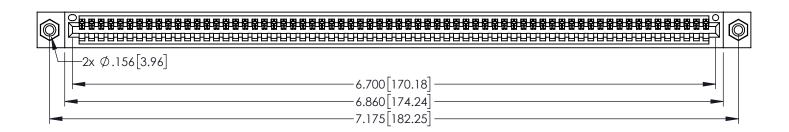

Contact Dimensions: 525-P.C. Tail .018 Sq.(0.46 Sq.) - Tail LG=.150(3.81) .100 (2.54) Contact Spacing x .200 (5.08) Row Spacing

THIS IS A C.A.D. GENERATED DRAWING DO NOT MAKE MANUAL REVISIONS TO MAS

1220F NOWBER

ORIGINAL

1

INSULATOR MATERIAL: THERMOPLASTIC PBT BLACK, UL 94V-0

CONTACT MATERIAL; COPPER TIN ALLOY

CONTACT PLATING: GOLD ON THE MATING AREA, TIN PLATING ON THE CONTACT TAILS, NICKEL UNDERPLATE

345/395 SERIES CARD EDGE CONNECTOR PART NUMBER: 345-066-525-408