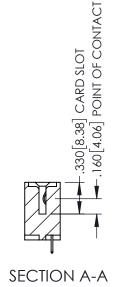

.107 [2.72] .082 [2.08] .157 [4] .232 [5.89] .125(3.18) to .210(5.33) .125(3.18) to .210(5.33) Outside Tails Outside Tails .045(1.14) to .060(1.52) .045(1.14) to .060(1.52) Between Tails Between Tails **Contact Code 555 Contact Code 556** 