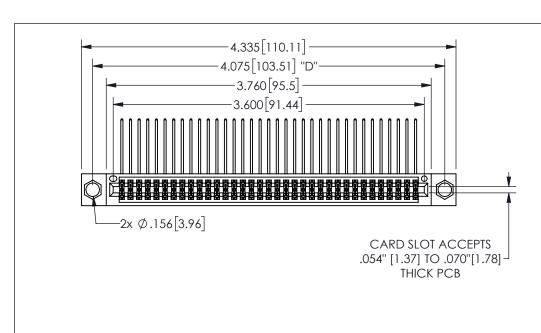

THIS IS A C.A.D. GENERATED DRAWING DO NOT MAKE MANUAL REVISIONS TO MASTER.

ISSUE NUMBER

ORIGINAL

.160 4.06 .330[8.38] POINT OF CARD SLOT CONTACT .370 9.4 .200 [5.08]

.350[8.89] .600[15.24] .100[2.54]

<u>Contact Dimensions:</u>
558-90 Degree Bend (Code 541 Contacts)
See Sheet 2 for Contact Code 555, 556, 558, 559, 560 **Dimensions** 

## 345/395 SERIES CARD EDGE CONNECTOR PART NUMBER: 345-070-558-204

YOUR CONNECTION TO QUALITY & SERVICE

**EDAC INC** TORONTO, ONTARIO CANADA

THESE DRAWINGS AND SPECIFICATIONS ARE THE PROPERTY OF EDAC INC.,AND SHALL NOT BE REPRODUCED, OR COPIED OR USED AS THE BASIS FOR THE MANUFACTURE OR SALE OF APPARATUS WITHOUT WRITTEN PERMISSION.

SECTION A-A

ISSUE NUMBER ORIGINAL

1

**Contact Code 558** 

Contact Code 559

**Contact Code 560** 

INSULATOR MATERIAL: THERMOPLASTIC POLYESTER, UL 94V-0 DAP MATERIAL AVAILABLE UPON REQUEST

CONTACT MATERIAL; COPPER ALLOY