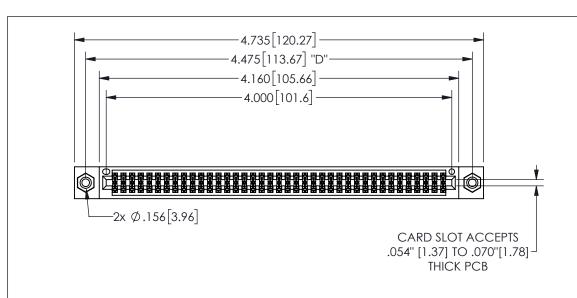

345/395 SERIES CARD EDGE CONNECTOR PART NUMBER: 345-078-541-508

YOUR CONNECTION TO QUALITY & SERVICE

**EDAC INC** TORONTO, ONTARIO CANADA

THESE DRAWINGS AND SPECIFICATIONS ARE THE PROPERTY OF EDAC INC.,AND SHALL NOT BE REPRODUCED, OR COPIED OR USED AS THE BASIS FOR THE MANUFACTURE OR SALE OF APPARATUS WITHOUT WRITTEN PERMISSION.

| ACAD REFERENCE NO.  |               | 345-ENG-MASTER   |       |
|---------------------|---------------|------------------|-------|
| DRAWN: R.STA.MONICA |               | DATE:MAY.16/2017 |       |
| CHECKED:            |               | DATE:            |       |
| SCALE:              | NTS           | SHEET            | OF 2  |
| DRAWING             | NUMBER        |                  | ISSUE |
| 3                   | 45-ENG-MASTER |                  | 1     |