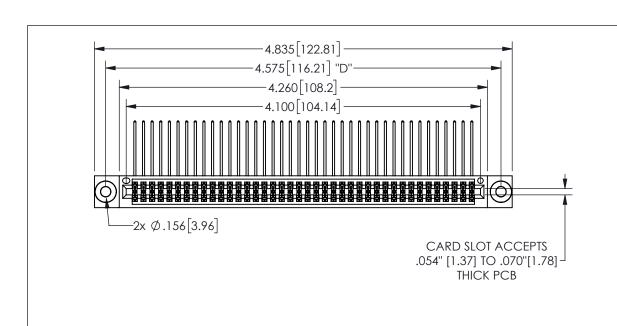

THIS IS A C.A.D. GENERATED DRAWING DO NOT MAKE MANUAL REVISIONS TO MASTER.

ISSUE NUMBER 1 ORIGINAL

.160[4.06] .330[8.38] POINT OF CARD SLOT CONTACT .370 9.4 .200 [5.08]

## .240[6.1] .600[15.24] .250[6.35] .100[2.54]

<u>Contact Dimensions:</u>
558-90 Degree Bend (Code 541 Contacts)
See Sheet 2 for Contact Code 555, 556, 558, 559, 560 **Dimensions** 

| 345/395 SERIES CARD EDGE CONNECTOR |
|------------------------------------|
| PART NUMBER: 345-080-558-503       |