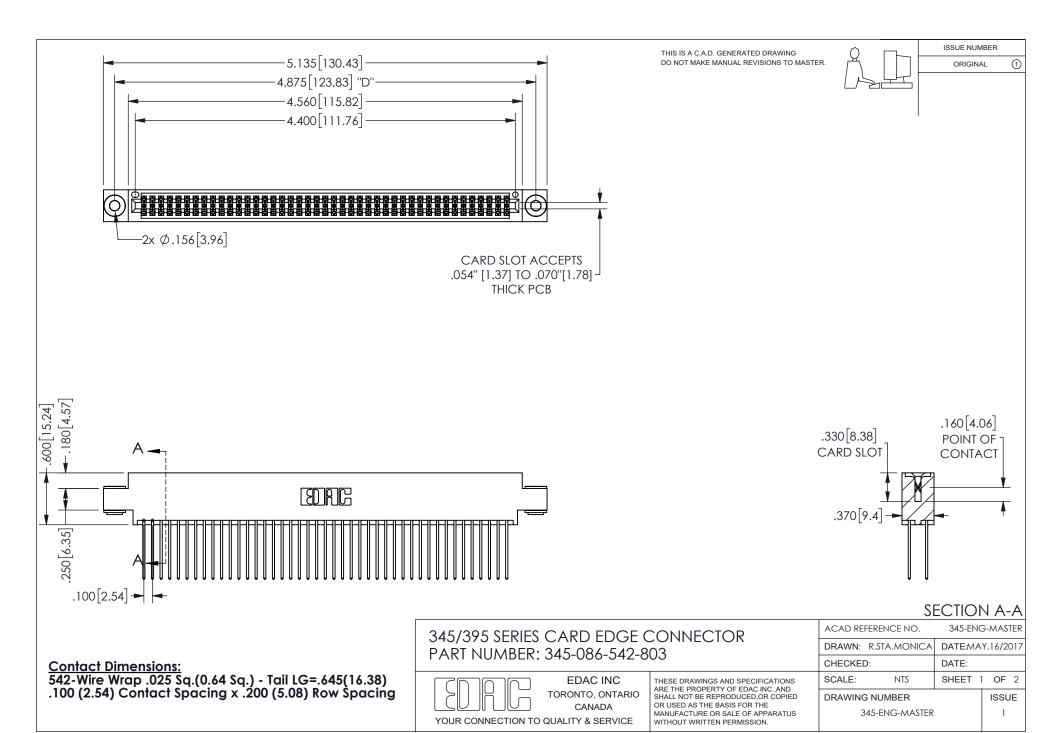

ISSUE NUMBER ORIGINAL

1

**Contact Code 558** 

Contact Code 559

Contact Code 560

INSULATOR MATERIAL: THERMOPLASTIC POLYESTER, UL 94V-0 DAP MATERIAL AVAILABLE UPON REQUEST

CONTACT MATERIAL; COPPER ALLOY

CONTACT PLATING: GOLD ON THE MATING AREA, TIN PLATING ON THE CONTACT TAILS, NICKEL UNDERPLATE

## 345/395 SERIES CARD EDGE CONNECTOR CONTACT CODE 555,556,558,559,560 DIMENSIONS

YOUR CONNECTION TO QUALITY & SERVICE

**EDAC INC** TORONTO, ONTARIO CANADA

THESE DRAWINGS AND SPECIFICATIONS ARE THE PROPERTY OF EDAC INC.,AND SHALL NOT BE REPRODUCED, OR COPIED OR USED AS THE BASIS FOR THE MANUFACTURE OR SALE OF APPARATUS WITHOUT WRITTEN PERMISSION.

| ACAD REFERENCE NO.  | 345-ENG-MASTER   |
|---------------------|------------------|
| DRAWN: R.STA.MONICA | DATE:MAY.16/2017 |
| CHECKED:            | DATE:            |
| SCALE: 1:1          | SHEET 2 OF 2     |
| DRAWING NUMBER      | ISSUE            |
| 345-ENG-MASTER      | 1                |