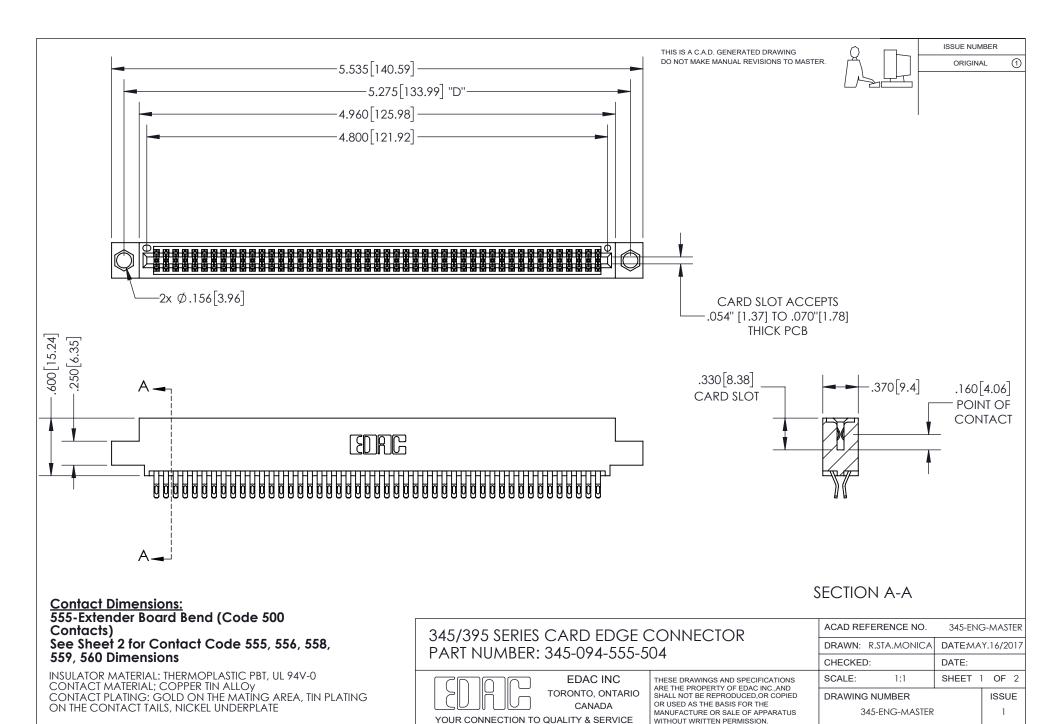

ISSUE NUMBER ORIGINAL

1

**Contact Code 558** 

**Contact Code 559** 

Contact Code 560

- INSULATOR MATERIAL: THERMOPLASTIC POLYESTER, UL 94V-0
- DAP MATERIAL AVAILABLE UPON REQUEST
- CONTACT MATERIAL; COPPER ALLOY

CONTACT PLATING: GOLD ON THE MATING AREA, TIN PLATING ON THE CONTACT TAILS, NICKEL UNDERPLATE

\*FOR ALL OTHER SPECIFICATIONS REFER TO SHEET 3\*

## 345/395 SERIES CARD EDGE CONNECTOR CONTACT CODE 555,556,558,559,560 DIMENSIONS

YOUR CONNECTION TO QUALITY & SERVICE

**EDAC INC** TORONTO, ONTARIO CANADA

THESE DRAWINGS AND SPECIFICATIONS ARE THE PROPERTY OF EDAC INC.,AND SHALL NOT BE REPRODUCED, OR COPIED OR USED AS THE BASIS FOR THE MANUFACTURE OR SALE OF APPARATUS WITHOUT WRITTEN PERMISSION.