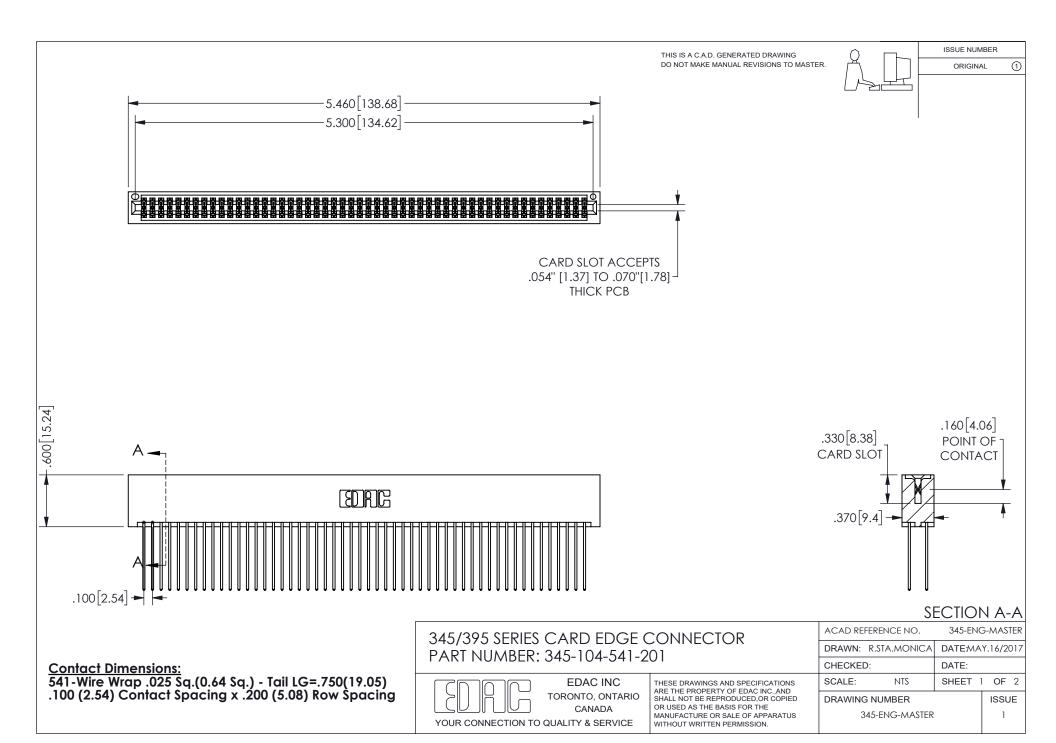

## 345/395 SERIES CARD EDGE CONNECTOR CONTACT CODE 555,556,558,559,560 DIMENSIONS

YOUR CONNECTION TO QUALITY & SERVICE

**EDAC INC** TORONTO, ONTARIO CANADA

THESE DRAWINGS AND SPECIFICATIONS ARE THE PROPERTY OF EDAC INC.,AND SHALL NOT BE REPRODUCED, OR COPIED OR USED AS THE BASIS FOR THE MANUFACTURE OR SALE OF APPARATUS WITHOUT WRITTEN PERMISSION.

| ACAD REFERENCE NO.  | 345-ENG-MASTER   |
|---------------------|------------------|
| DRAWN: R.STA.MONICA | DATE:MAY.16/2017 |
| CHECKED:            | DATE:            |
| SCALE: 1:1          | SHEET 2 OF 2     |
| DRAWING NUMBER      | ISSUE            |
| 345-ENG-MASTER      | 1                |